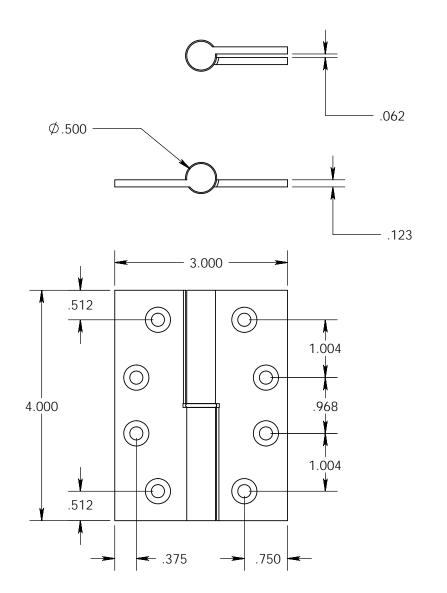

- Specify handing (left hand shown)
- Countersunk for #10 screws
- Available with all standard finials
- Swaged for mortise application

Merit Metal Products Inc. 242 Valley Road Warrington, PA 18976 P 215-343-2500 F 215-343-4839 The information contained in this drawing is the sole intellectual property of Merit Metal Products. Any reproduction in part or as a whole without the written permission of Merit Metal Products is prohibited.

Comments:

TITLE:

Round Knuckle Lift Off Hinge with Round Bushing - 4" x 3"

PART. NO.

152RB-4x3-LH 152RB-4x3-RH