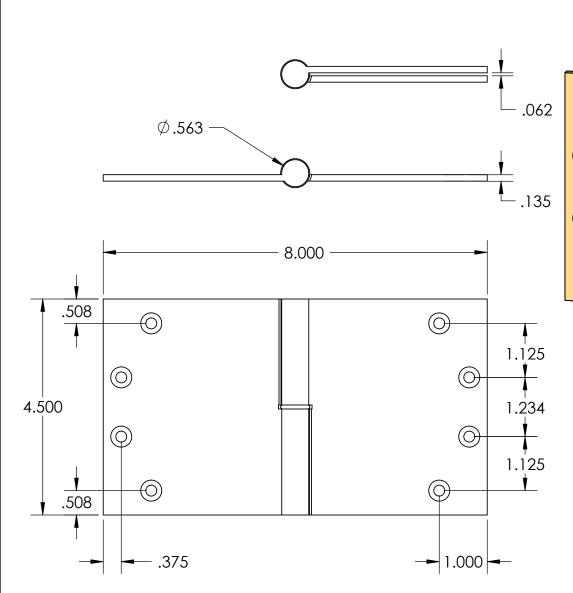

- Specify handing (left hand shown)
- Countersunk for #12 screws
- Available with all standard finials
- Swaged for mortise application

Merit Metal Products Inc. 242 Valley Road Warrington, PA 18976 P 215-343-2500 F 215-343-4839 The information contained in this drawing is the sole intellectual property of Merit Metal Products. Any reproduction in part or as a whole without the written permission of Merit Metal Products is prohibited.

Unless Otherwise Specified:

Dimensions are in inches

All dimensions are from edge, theoretical sharp corner, or hole center.

|        | NAME | DATE       |
|--------|------|------------|
| Drawn: | AJE  | 11/08/2019 |
|        |      |            |

Comments:

Round Knuckle Lift Off Hinge with Round Bushing - 4.5" X 8"

PART. NO.

152RB-4.5X8-LH 152RB-4.5X8-RH