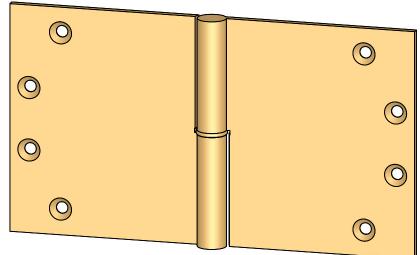

Comments:

Round Knuckle Lift Off Hinge with Round Bushing - 4.5" X 8"

PART. NO.

152RB-4.5X8-LH 152RB-4.5X8-RH