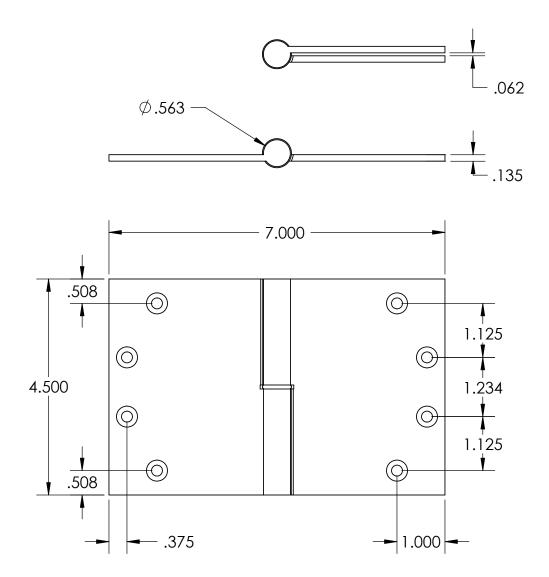

- Specify handing (left hand shown)
- Countersunk for #12 screws
- Available with all standard finials
- Swaged for mortise application

Merit Metal Products Inc. 242 Valley Road Warrington, PA 18976 P 215-343-2500 F 215-343-4839 The information contained in this drawing is the sole intellectual property of Merit Metal Products. Any reproduction in part or as a whole without the written permission of Merit Metal Products is prohibited.

Comments:

Round Knuckle Lift Off Hinge with Round Bushing - 4.5" X 7"

PART. NO.

152RB-4.5X7-LH 152RB-4.5X7-RH