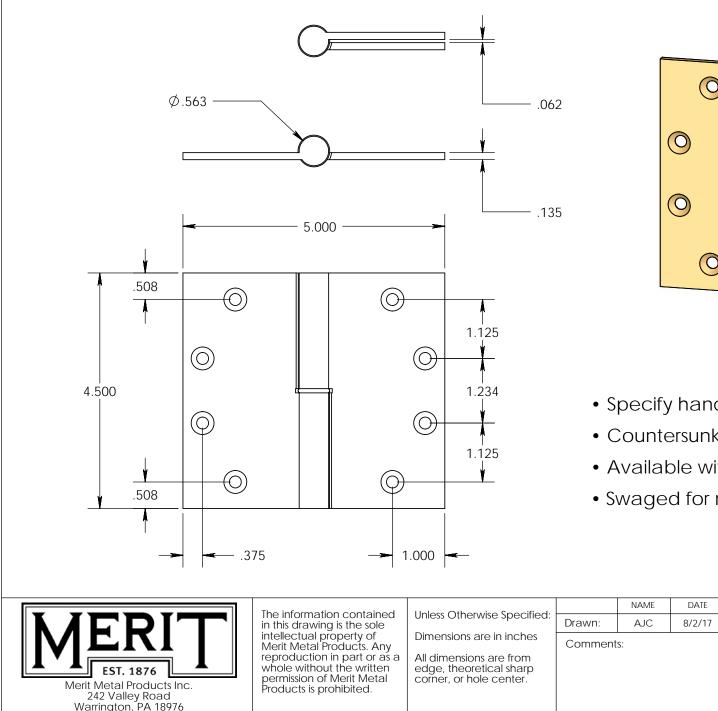

- Specify handing (left hand shown)
- Countersunk for #12 screws
- Available with all standard finials
- Swaged for mortise application

| LICDIT                                                                                                                          | in this drawing is the sole<br>intellectual property of<br>Merit Metal Products. Any<br>reproduction in part or as a<br>whole without the written | Unless Otherwise Specified:<br>Dimensions are in inches<br>All dimensions are from<br>edge, theoretical sharp<br>corner, or hole center. | Drawn:  | NAME<br>AJC | DATE<br>8/2/17 | !!!LL. | Round Knuckle Lift Off<br>Hinge with Round<br>Bushing - 4-1/2" x 5"<br>NO.<br>152RB-4.5x5-LH<br>152RB-4.5x5-RH |
|---------------------------------------------------------------------------------------------------------------------------------|---------------------------------------------------------------------------------------------------------------------------------------------------|------------------------------------------------------------------------------------------------------------------------------------------|---------|-------------|----------------|--------|----------------------------------------------------------------------------------------------------------------|
| EST. 1876<br>EST. 1876<br>Merit Metal Products Inc.<br>242 Valley Road<br>Warrington, PA 18976<br>P 215-343-2500 F 215-343-4839 |                                                                                                                                                   |                                                                                                                                          | Comment | ts:         |                |        |                                                                                                                |