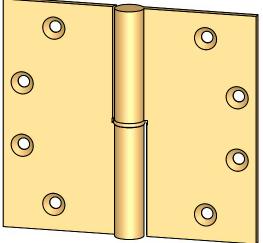

- Specify handing (left hand shown)
- Countersunk for #12 screws
- Available with all standard finials
- Swaged for mortise application

| LICDIT                                                                                                                          | in this drawing is the sole<br>intellectual property of<br>Merit Metal Products. Any<br>reproduction in part or as a<br>whole without the written | Unless Otherwise Specified:<br>Dimensions are in inches<br>All dimensions are from<br>edge, theoretical sharp<br>corner, or hole center. | Drawn:  | NAME<br>AJC | DATE<br>8/2/17 | !!!LL. | Round Knuckle Lift Off<br>Hinge with Round<br>Bushing - 4-1/2" x 5"<br>NO.<br>152RB-4.5x5-LH<br>152RB-4.5x5-RH |
|---------------------------------------------------------------------------------------------------------------------------------|---------------------------------------------------------------------------------------------------------------------------------------------------|------------------------------------------------------------------------------------------------------------------------------------------|---------|-------------|----------------|--------|----------------------------------------------------------------------------------------------------------------|
| EST. 1876<br>EST. 1876<br>Merit Metal Products Inc.<br>242 Valley Road<br>Warrington, PA 18976<br>P 215-343-2500 F 215-343-4839 |                                                                                                                                                   |                                                                                                                                          | Comment | ts:         |                |        |                                                                                                                |