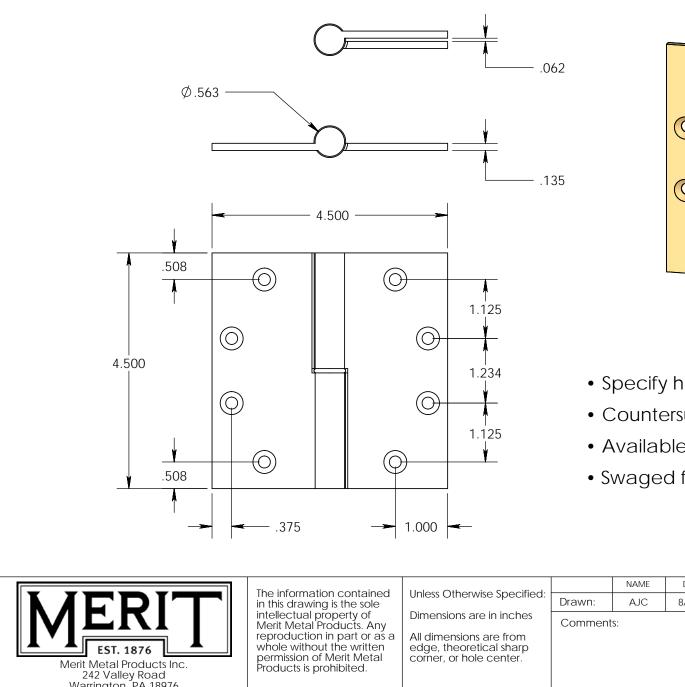

- Specify handing (left hand shown)
- Countersunk for #12 screws
- Available with all standard finials
- Swaged for mortise application

|                                                                                                       |                                                                                                                                                                                                                                        |                                                                                                                                          |           |      | B 4 75 |        |                                               |  |
|-------------------------------------------------------------------------------------------------------|----------------------------------------------------------------------------------------------------------------------------------------------------------------------------------------------------------------------------------------|------------------------------------------------------------------------------------------------------------------------------------------|-----------|------|--------|--------|-----------------------------------------------|--|
|                                                                                                       | The information contained                                                                                                                                                                                                              | Uplass Otherwise Specified                                                                                                               |           | NAME | DATE   | TITLE: |                                               |  |
| Merit Metal Products Inc.<br>242 Valley Road<br>Warrington, PA 18976<br>P 215-343-2500 F 215-343-4839 | The information contained<br>in this drawing is the sole<br>intellectual property of<br>Merit Metal Products. Any<br>reproduction in part or as a<br>whole without the written<br>permission of Merit Metal<br>Products is prohibited. | Unless Otherwise Specified:<br>Dimensions are in inches<br>All dimensions are from<br>edge, theoretical sharp<br>corner, or hole center. | Drawn:    | AJC  | 8/2/17 |        | Round Knuckle Lift Off                        |  |
|                                                                                                       |                                                                                                                                                                                                                                        |                                                                                                                                          | Comments: |      |        |        | Hinge with Round<br>Bushing - 4-1/2" x 4-1/2" |  |
|                                                                                                       |                                                                                                                                                                                                                                        |                                                                                                                                          |           |      |        | PART.  | NO.<br>152RB-4.5x4.5-LH<br>152RB-4.5x4.5-RH   |  |