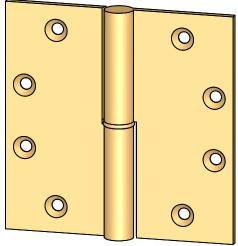

- Specify handing (left hand shown)
- Countersunk for #12 screws
- Available with all standard finials
- Swaged for mortise application

|                                                                                                       |                                                                                                                                                                                                                                        |                                                                                                                                          |           |      | B 4 75 |        |                                               |  |
|-------------------------------------------------------------------------------------------------------|----------------------------------------------------------------------------------------------------------------------------------------------------------------------------------------------------------------------------------------|------------------------------------------------------------------------------------------------------------------------------------------|-----------|------|--------|--------|-----------------------------------------------|--|
|                                                                                                       | The information contained                                                                                                                                                                                                              | Uplass Otherwise Specified                                                                                                               |           | NAME | DATE   | TITLE: |                                               |  |
| Merit Metal Products Inc.<br>242 Valley Road<br>Warrington, PA 18976<br>P 215-343-2500 F 215-343-4839 | The information contained<br>in this drawing is the sole<br>intellectual property of<br>Merit Metal Products. Any<br>reproduction in part or as a<br>whole without the written<br>permission of Merit Metal<br>Products is prohibited. | Unless Otherwise Specified:<br>Dimensions are in inches<br>All dimensions are from<br>edge, theoretical sharp<br>corner, or hole center. | Drawn:    | AJC  | 8/2/17 |        | Round Knuckle Lift Off                        |  |
|                                                                                                       |                                                                                                                                                                                                                                        |                                                                                                                                          | Comments: |      |        |        | Hinge with Round<br>Bushing - 4-1/2" x 4-1/2" |  |
|                                                                                                       |                                                                                                                                                                                                                                        |                                                                                                                                          |           |      |        | PART.  | NO.<br>152RB-4.5x4.5-LH<br>152RB-4.5x4.5-RH   |  |