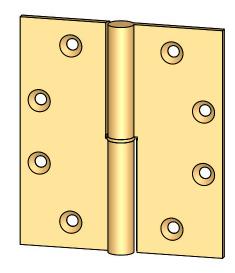

- Specify handing (left hand shown)
- Countersunk for #12 screws
- Available with all standard finials
- Swaged for mortise application

Merit Metal Products Inc. 242 Valley Road Warrington, PA 18976 P 215-343-2500 F 215-343-4839 The information contained in this drawing is the sole intellectual property of Merit Metal Products. Any reproduction in part or as a whole without the written permission of Merit Metal Products is prohibited.

Comments:

Round Knuckle Lift Off Hinge with Round Bushing - 4-1/2" x 4"

PART. NO.

152RB-4.5x4-LH 152RB-4.5x4-RH