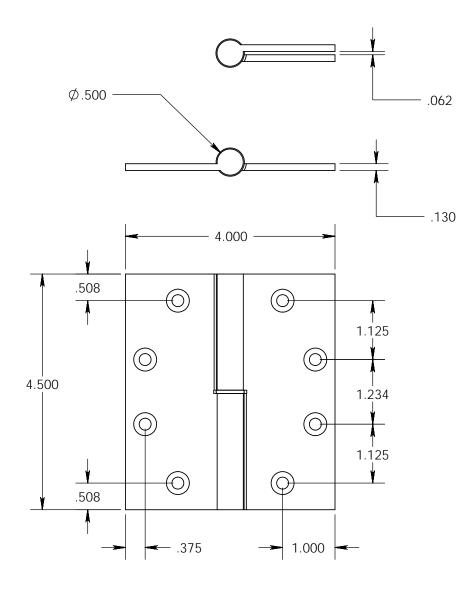

- Specify handing (left hand shown)
- Countersunk for #12 screws
- Available with all standard finials
- Swaged for mortise application

Merit Metal Products Inc. 242 Valley Road Warrington, PA 18976 P 215-343-2500 F 215-343-4839 The information contained in this drawing is the sole intellectual property of Merit Metal Products. Any reproduction in part or as a whole without the written permission of Merit Metal Products is prohibited.

Unless Otherwise Specified:

Dimensions are in inches

All dimensions are from edge, theoretical sharp corner, or hole center.

|        | NAME | DATE   |
|--------|------|--------|
| Drawn: | AJC  | 8/2/17 |
|        |      |        |

Comments:

Round Knuckle Lift Off Hinge with Round Bushing - 4-1/2" x 4"

PART. NO.

152RB-4.5x4-LH 152RB-4.5x4-RH