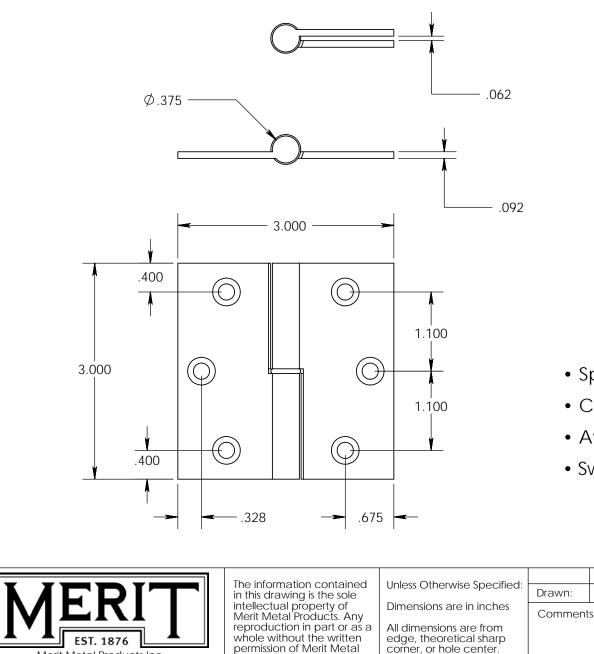

- Specify handing (left hand shown)
- Countersunk for #10 screws
- Available with all standard finials
- Swaged for mortise application

|                                                                                                                    | The information contained in this drawing is the sole                                                                                                                      | Dimensions are in inches<br>a All dimensions are from<br>edge, theoretical sharp | Drawn:  | NAME<br>AJC | DATE<br>8/2/17 | TITLE:  | Round Knuckle Lift                                                               |
|--------------------------------------------------------------------------------------------------------------------|----------------------------------------------------------------------------------------------------------------------------------------------------------------------------|----------------------------------------------------------------------------------|---------|-------------|----------------|---------|----------------------------------------------------------------------------------|
| EST. 1876<br>Merit Metal Products Inc.<br>242 Valley Road<br>Warrington, PA 18976<br>P 215-343-2500 F 215-343-4839 | intellectual property of<br>Merit Metal Products. Any<br>reproduction in part or as a<br>whole without the written<br>permission of Merit Metal<br>Products is prohibited. |                                                                                  | Comment |             | 0/2/11         | PART. N | Off Hinge with Round<br>Bushing - 3" x 3"<br>NO.<br>152RB-3x3-LH<br>152RB-3x3-RH |