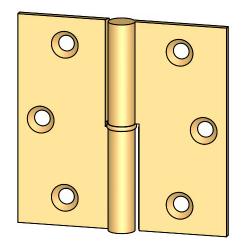

- Specify handing (left hand shown)
- Countersunk for #10 screws
- Available with all standard finials
- Swaged for mortise application

|                                                                                                                    | The information contained in this drawing is the sole                                                                                                                      | Dimensions are in inches<br>a All dimensions are from<br>edge, theoretical sharp | Drawn:  | NAME<br>AJC | DATE<br>8/2/17 | TITLE:  | Round Knuckle Lift                                                               |
|--------------------------------------------------------------------------------------------------------------------|----------------------------------------------------------------------------------------------------------------------------------------------------------------------------|----------------------------------------------------------------------------------|---------|-------------|----------------|---------|----------------------------------------------------------------------------------|
| EST. 1876<br>Merit Metal Products Inc.<br>242 Valley Road<br>Warrington, PA 18976<br>P 215-343-2500 F 215-343-4839 | intellectual property of<br>Merit Metal Products. Any<br>reproduction in part or as a<br>whole without the written<br>permission of Merit Metal<br>Products is prohibited. |                                                                                  | Comment |             | 0/2/11         | PART. N | Off Hinge with Round<br>Bushing - 3" x 3"<br>NO.<br>152RB-3x3-LH<br>152RB-3x3-RH |