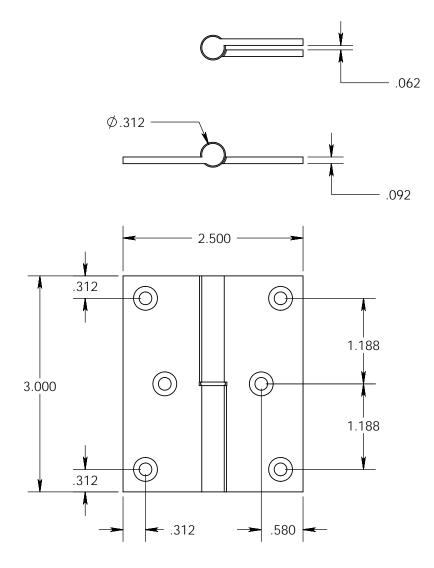

- Specify handing (left hand shown)
- Countersunk for #8 screws
- Available with all standard finials
- Swaged for mortise application

Merit Metal Products Inc. 242 Valley Road Warrington, PA 18976 P 215-343-2500 F 215-343-4839 The information contained in this drawing is the sole intellectual property of Merit Metal Products. Any reproduction in part or as a whole without the written permission of Merit Metal Products is prohibited.

Unless Otherwise Specified:

Dimensions are in inches

All dimensions are from edge, theoretical sharp corner, or hole center.

|        | NAME | DATE   |
|--------|------|--------|
| Drawn: | AJC  | 8/2/17 |
|        |      |        |

Comments:

Cabinet Size Round Knuckle Lift Off Hinge with Round Bushing- 3" x 2-1/2"

PART. NO.

152RB-3x2.5-LH 152RB-3x2.5-RH