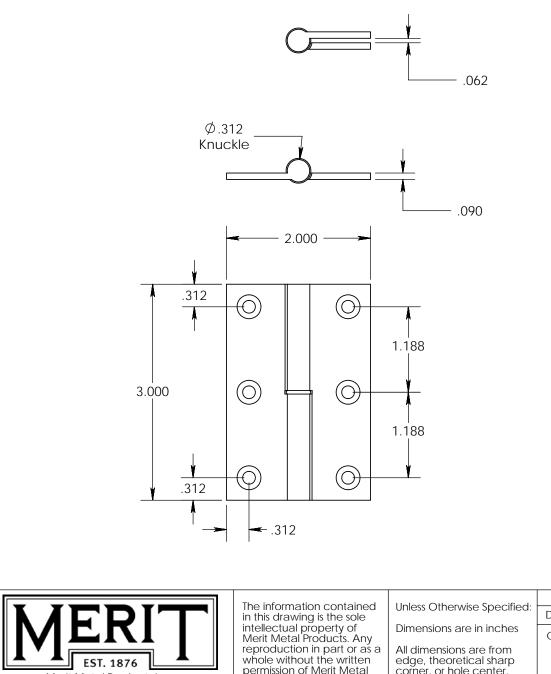

- Specify handing (left hand shown)
- Countersunk for #8 screws
- Available with all standard finials
- Swaged for mortise application

| LICDIT                                                                                                | The information contained<br>in this drawing is the sole                                                                                                                   | Unless Otherwise Specified:                                                                               | Drawn:  | NAME<br>AJC | DATE<br>8/2/17 | TITLE: Cabinet Size Round<br>Knuckle Lift-Off Hinge with |
|-------------------------------------------------------------------------------------------------------|----------------------------------------------------------------------------------------------------------------------------------------------------------------------------|-----------------------------------------------------------------------------------------------------------|---------|-------------|----------------|----------------------------------------------------------|
| Merit Metal Products Inc.<br>242 Valley Road<br>Warrington, PA 18976<br>P 215-343-2500 F 215-343-4839 | intellectual property of<br>Merit Metal Products. Any<br>reproduction in part or as a<br>whole without the written<br>permission of Merit Metal<br>Products is prohibited. | Dimensions are in inches<br>All dimensions are from<br>edge, theoretical sharp<br>corner, or hole center. | Comment | ts:         |                | PART. NO.<br>152RB-3X2-LH<br>152RB-3X2-RH                |