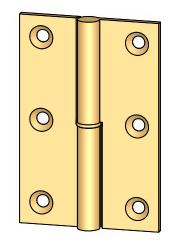

- Specify handing (left hand shown)
- Countersunk for #8 screws
- Available with all standard finials
- Swaged for mortise application

| LICDIT                                                                                                | The information contained<br>in this drawing is the sole                                                                                                                   | Unless Otherwise Specified:                                                                               | Drawn:  | NAME<br>AJC | DATE<br>8/2/17 | TITLE: Cabinet Size Round<br>Knuckle Lift-Off Hinge with |
|-------------------------------------------------------------------------------------------------------|----------------------------------------------------------------------------------------------------------------------------------------------------------------------------|-----------------------------------------------------------------------------------------------------------|---------|-------------|----------------|----------------------------------------------------------|
| Merit Metal Products Inc.<br>242 Valley Road<br>Warrington, PA 18976<br>P 215-343-2500 F 215-343-4839 | intellectual property of<br>Merit Metal Products. Any<br>reproduction in part or as a<br>whole without the written<br>permission of Merit Metal<br>Products is prohibited. | Dimensions are in inches<br>All dimensions are from<br>edge, theoretical sharp<br>corner, or hole center. | Comment | ts:         |                | PART. NO.<br>152RB-3X2-LH<br>152RB-3X2-RH                |