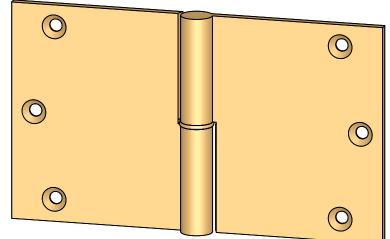

Comments:

Round Knuckle Lift Off Hinge with Round Bushing - 3-1/2" x 6"

PART. NO.

152RB-3.5X6-LH 152RB-3.5X6-RH