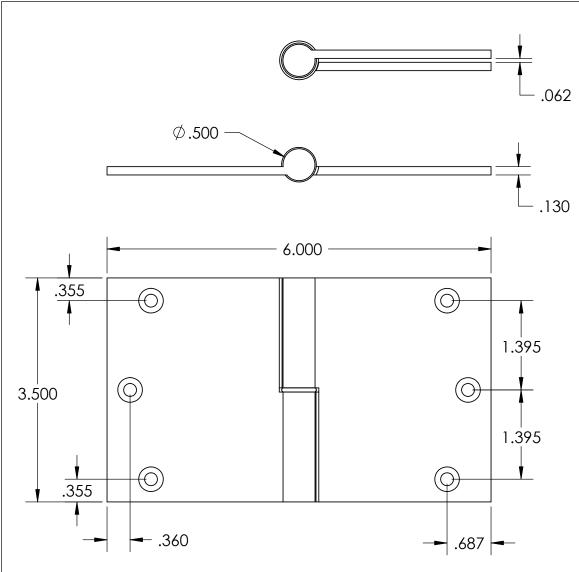

- Specify handing (left hand shown)
- Countersunk for #10 screws
- Available with all standard finials
- Swaged for mortise application

Merit Metal Products Inc. 242 Valley Road Warrington, PA 18976 P 215-343-2500 F 215-343-4839 The information contained in this drawing is the sole intellectual property of Merit Metal Products. Any reproduction in part or as a whole without the written permission of Merit Metal Products is prohibited.

Unless Otherwise Specified:

Dimensions are in inches

All dimensions are from edge, theoretical sharp corner, or hole center.

|        | NAME | DATE       |
|--------|------|------------|
| Drawn: | AJE  | 11/18/2021 |
|        |      |            |

Comments:

Round Knuckle Lift Off Hinge with Round Bushing - 3-1/2" x 6"

PART. NO.

152RB-3.5X6-LH 152RB-3.5X6-RH