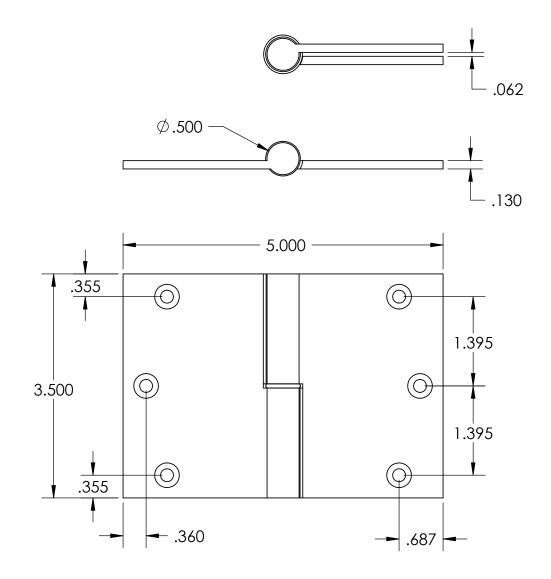

- Specify handing (left hand shown)
- Countersunk for #10 screws
- Available with all standard finials
- Swaged for mortise application

Merit Metal Products Inc. 242 Valley Road Warrington, PA 18976 P 215-343-2500 F 215-343-4839 The information contained in this drawing is the sole intellectual property of Merit Metal Products. Any reproduction in part or as a whole without the written permission of Merit Metal Products is prohibited.

Unless Otherwise Specified:

Dimensions are in inches

All dimensions are from edge, theoretical sharp corner, or hole center.

|        | NAME | DATE       |
|--------|------|------------|
| Drawn: | AJE  | 11/18/2021 |
|        |      |            |

Comments:

Round Knuckle Lift Off Hinge with Round Bushing - 3-1/2" x 5"

PART. NO.

152RB-3.5X5-LH 152RB-3.5X5-RH