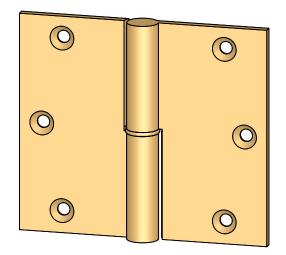

- Specify handing (left hand shown)
- Countersunk for #10 screws
- Available with all standard finials
- Swaged for mortise application

|                                                                                   | The information contained                                                                                                                                                  | Unless Otherwise Specified:                                                                               |         | NAME | DATE       | TITLE: | Round Knuckle Lift Off |
|-----------------------------------------------------------------------------------|----------------------------------------------------------------------------------------------------------------------------------------------------------------------------|-----------------------------------------------------------------------------------------------------------|---------|------|------------|--------|------------------------|
|                                                                                   | in this drawing is the sole                                                                                                                                                |                                                                                                           | Drawn:  | AJE  | 11/18/2021 |        | Hinge with Round       |
| EST. 1876<br>Merit Metal Products Inc.<br>242 Valley Road<br>Warrington, PA 18976 | intellectual property of<br>Merit Metal Products. Any<br>reproduction in part or as a<br>whole without the written<br>permission of Merit Metal<br>Products is prohibited. | Dimensions are in inches<br>All dimensions are from<br>edge, theoretical sharp<br>corner, or hole center. | Comment | s:   |            | PART.  | Bushing - 3-1/2" x 4"  |