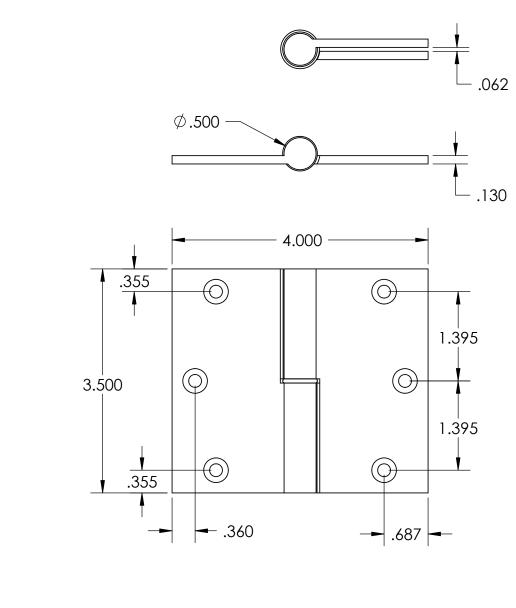

- Specify handing (left hand shown)
- Countersunk for #10 screws
- Available with all standard finials
- Swaged for mortise application

|                                                                                   | The information contained                                                                                                                                                  | Unless Otherwise Specified:                                                                               |         | NAME | DATE       | TITLE: | Round Knuckle Lift Off |
|-----------------------------------------------------------------------------------|----------------------------------------------------------------------------------------------------------------------------------------------------------------------------|-----------------------------------------------------------------------------------------------------------|---------|------|------------|--------|------------------------|
|                                                                                   | in this drawing is the sole                                                                                                                                                |                                                                                                           | Drawn:  | AJE  | 11/18/2021 |        | Hinge with Round       |
| EST. 1876<br>Merit Metal Products Inc.<br>242 Valley Road<br>Warrington, PA 18976 | intellectual property of<br>Merit Metal Products. Any<br>reproduction in part or as a<br>whole without the written<br>permission of Merit Metal<br>Products is prohibited. | Dimensions are in inches<br>All dimensions are from<br>edge, theoretical sharp<br>corner, or hole center. | Comment | s:   |            | PART.  | Bushing - 3-1/2" x 4"  |