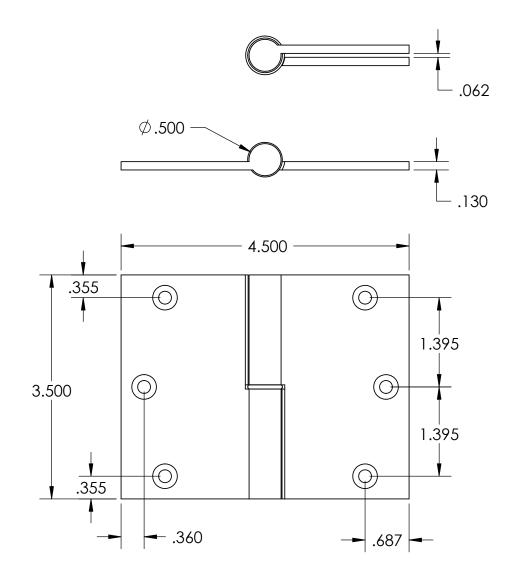

- Specify handing (left hand shown)
- Countersunk for #10 screws
- Available with all standard finials
- Swaged for mortise application

Merit Metal Products Inc. 242 Valley Road Warrington, PA 18976 P 215-343-2500 F 215-343-4839 The information contained in this drawing is the sole intellectual property of Merit Metal Products. Any reproduction in part or as a whole without the written permission of Merit Metal Products is prohibited.

Unless Otherwise Specified:

Dimensions are in inches

All dimensions are from edge, theoretical sharp corner, or hole center.

|        | NAME | DATE       |
|--------|------|------------|
| Drawn: | AJE  | 11/18/2021 |
|        |      |            |

Comments:

Round Knuckle Lift Off
Hinge with Round
Bushing - 3-1/2" x 4-1/2"

PART. NO.

152RB-3.5X4.5-LH 152RB-3.5X4.5-RH