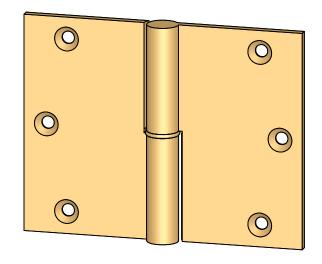

Comments:

Round Knuckle Lift Off
Hinge with Round
Bushing - 3-1/2" x 4-1/2"

PART. NO.

152RB-3.5X4.5-LH 152RB-3.5X4.5-RH