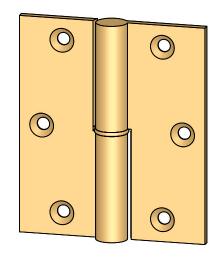

- Specify handing (left hand shown)
- Countersunk for #10 screws
- Available with all standard finials
- Swaged for mortise application

Merit Metal Products Inc. 242 Valley Road Warrington, PA 18976 P 215-343-2500 F 215-343-4839 The information contained in this drawing is the sole intellectual property of Merit Metal Products. Any reproduction in part or as a whole without the written permission of Merit Metal Products is prohibited.

Comments:

Round Knuckle Lift Off Hinge with Round Bushing - 3-1/2" x 3"

PART. NO.

152RB-3.5X3-LH 152RB-3.5X3-RH