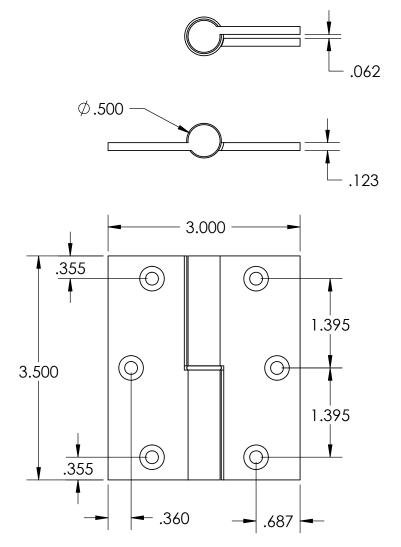

- Specify handing (left hand shown)
- Countersunk for #10 screws
- Available with all standard finials
- Swaged for mortise application

Merit Metal Products Inc. 242 Valley Road Warrington, PA 18976 P 215-343-2500 F 215-343-4839 The information contained in this drawing is the sole intellectual property of Merit Metal Products. Any reproduction in part or as a whole without the written permission of Merit Metal Products is prohibited.

Unless Otherwise Specified:

Dimensions are in inches

All dimensions are from edge, theoretical sharp corner, or hole center.

|        | NAME | DATE       |
|--------|------|------------|
| Drawn: | AJE  | 11/18/2021 |
|        |      |            |

Comments:

Round Knuckle Lift Off Hinge with Round Bushing - 3-1/2" x 3"

PART. NO.

152RB-3.5X3-LH 152RB-3.5X3-RH