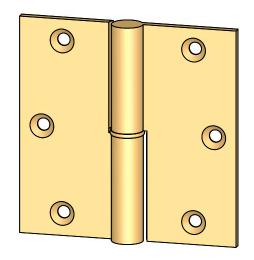

Comments:

Round Knuckle Lift Off
Hinge with Round

Bushing - 3-1/3" x 3-1/2"

PART. NO.

152RB-3.5x3.5-LH 152RB-3.5x3.5-RH