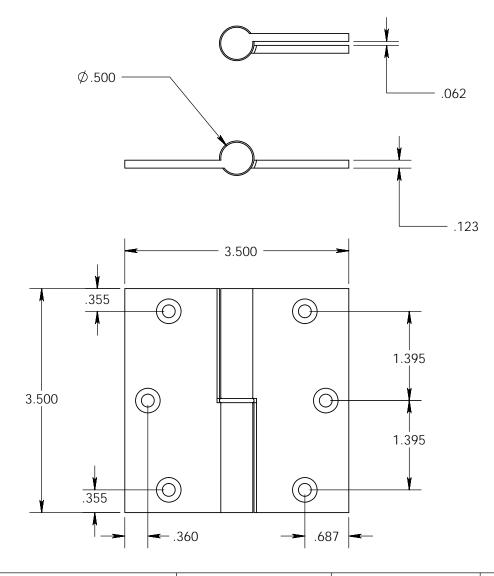

- Specify handing (left hand shown)
- Countersunk for #10 screws
- Available with all standard finials
- Swaged for mortise application

Merit Metal Products Inc. 242 Valley Road Warrington, PA 18976 P 215-343-2500 F 215-343-4839 The information contained in this drawing is the sole intellectual property of Merit Metal Products. Any reproduction in part or as a whole without the written permission of Merit Metal Products is prohibited.

Unless Otherwise Specified:

Dimensions are in inches

All dimensions are from edge, theoretical sharp corner, or hole center.

|        | NAME | DATE   |
|--------|------|--------|
| Drawn: | AJC  | 8/2/17 |
|        |      |        |

Comments:

Round Knuckle Lift Off
Hinge with Round

Bushing - 3-1/3" x 3-1/2"

PART. NO.

152RB-3.5x3.5-LH 152RB-3.5x3.5-RH