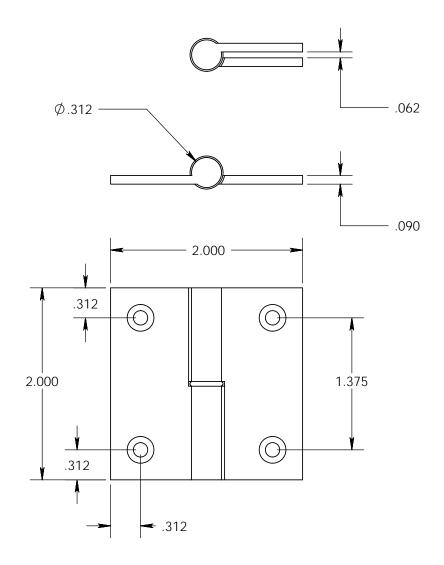

- Specify handing (left hand shown)
- Countersunk for #6 screws
- Available with all standard finials
- Swaged for mortise application

Merit Metal Products Inc. 242 Valley Road Warrington, PA 18976 P 215-343-2500 F 215-343-4839 The information contained in this drawing is the sole intellectual property of Merit Metal Products. Any reproduction in part or as a whole without the written permission of Merit Metal Products is prohibited.

Unless Otherwise Specified:

Dimensions are in inches

All dimensions are from edge, theoretical sharp corner, or hole center.

|        | NAME | DATE   |
|--------|------|--------|
| Drawn: | AJC  | 8/2/17 |
|        |      |        |

Comments:

TITLE.

Cabinet Size Round Knuckle Lift Off Hinge with Round Bushing- 2" x 2"

PART. NO.

152RB-2x2-LH 152RB-2x2-RH