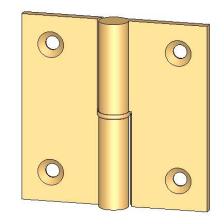

Comments:

TITLE.

Cabinet Size Round Knuckle Lift Off Hinge with Round Bushing- 2" x 2"

PART. NO.

152RB-2x2-LH 152RB-2x2-RH