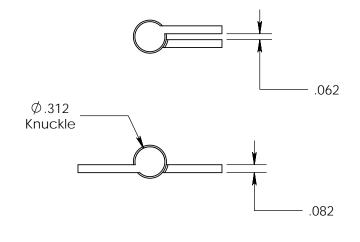

Unless Otherwise Specified:

Dimensions are in inches

All dimensions are from edge, theoretical sharp corner, or hole center.

|        | NAME | DATE   |
|--------|------|--------|
| Drawn: | AJC  | 8/2/17 |
|        |      |        |