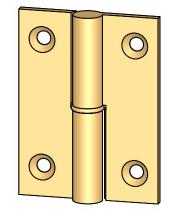

- Specify handing (left hand shown)
- Countersunk for #6 screws
- Available with all standard finials
- Swaged for mortise application

Merit Metal Products Inc. 242 Valley Road Warrington, PA 18976 P 215-343-2500 F 215-343-4839 The information contained in this drawing is the sole intellectual property of Merit Metal Products. Any reproduction in part or as a whole without the written permission of Merit Metal Products is prohibited.

Comments:

Cabinet Size Round
Knuckle Lift-Off Hinge with
Round Bushing - 2" x 1-1/2"

PART. NO.

152RB-2X1.5-LH 152RB-2X1.5-RH