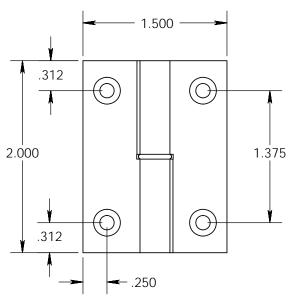

Unless Otherwise Specified:

Dimensions are in inches

All dimensions are from edge, theoretical sharp corner, or hole center.

|        | NAME | DATE   |
|--------|------|--------|
| Drawn: | AJC  | 8/2/17 |
|        |      |        |

Comments:

Cabinet Size Round
Knuckle Lift-Off Hinge with
Round Bushing - 2" x 1-1/2"

PART. NO.

152RB-2X1.5-LH 152RB-2X1.5-RH