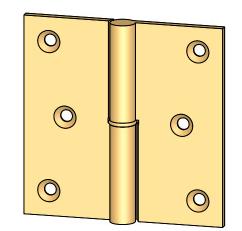

- Specify handing (left hand shown)
- Countersunk for #6 screws
- Available with all standard finials
- Swaged for mortise application

| LICDIT                                                                                                | The information contained in this drawing is the sole                                                                                                                      | Unless Otherwise Specified:                                                                               | Drawn:  | NAME<br>AJC | DATE<br>8/2/17 | Cabinet Size Round Knuckle                                                                                 |
|-------------------------------------------------------------------------------------------------------|----------------------------------------------------------------------------------------------------------------------------------------------------------------------------|-----------------------------------------------------------------------------------------------------------|---------|-------------|----------------|------------------------------------------------------------------------------------------------------------|
| Merit Metal Products Inc.<br>242 Valley Road<br>Warrington, PA 18976<br>P 215-343-2500 F 215-343-4839 | intellectual property of<br>Merit Metal Products. Any<br>reproduction in part or as a<br>whole without the written<br>permission of Merit Metal<br>Products is prohibited. | Dimensions are in inches<br>All dimensions are from<br>edge, theoretical sharp<br>corner, or hole center. | Comment | s:          |                | Lift Off Hinge with Round<br>Bushing- 2-1/2" x 2-1/2"<br>PART. NO.<br>152RB-2.5x2.5-LH<br>152RB-2.5x2.5-RH |