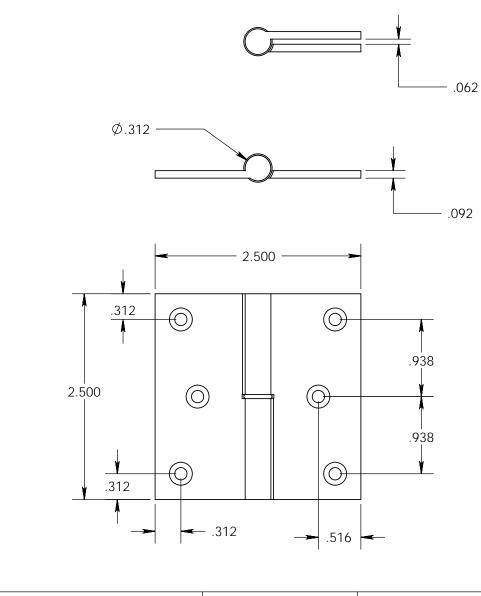

- Specify handing (left hand shown)
- Countersunk for #6 screws
- Available with all standard finials
- Swaged for mortise application

| LICDIT                                                                                                | The information contained in this drawing is the sole                                                                                                                      | Unless Otherwise Specified:                                                                               | Drawn:  | NAME<br>AJC | DATE<br>8/2/17 | Cabinet Size Round Knuckle                                                                                 |
|-------------------------------------------------------------------------------------------------------|----------------------------------------------------------------------------------------------------------------------------------------------------------------------------|-----------------------------------------------------------------------------------------------------------|---------|-------------|----------------|------------------------------------------------------------------------------------------------------------|
| Merit Metal Products Inc.<br>242 Valley Road<br>Warrington, PA 18976<br>P 215-343-2500 F 215-343-4839 | intellectual property of<br>Merit Metal Products. Any<br>reproduction in part or as a<br>whole without the written<br>permission of Merit Metal<br>Products is prohibited. | Dimensions are in inches<br>All dimensions are from<br>edge, theoretical sharp<br>corner, or hole center. | Comment | s:          |                | Lift Off Hinge with Round<br>Bushing- 2-1/2" x 2-1/2"<br>PART. NO.<br>152RB-2.5x2.5-LH<br>152RB-2.5x2.5-RH |