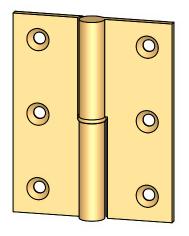

- Specify handing (left hand shown)
- Countersunk for #6 screws
- Available with all standard finials
- Swaged for mortise application

Merit Metal Products Inc. 242 Valley Road Warrington, PA 18976 P 215-343-2500 F 215-343-4839 The information contained in this drawing is the sole intellectual property of Merit Metal Products. Any reproduction in part or as a whole without the written permission of Merit Metal Products is prohibited.

Comments:

Cabinet Size Round
Knuckle Lift-Off Hinge with
Round Bushing - 2-1/2" x 2"

PART. NO.

152RB-2.5X2-LH 152RB-2.5X2-RH