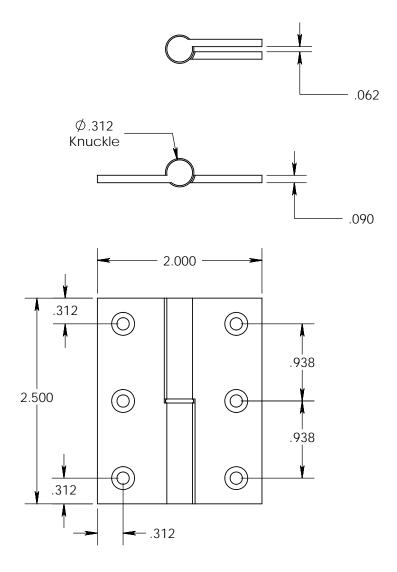

- Specify handing (left hand shown)
- Countersunk for #6 screws
- Available with all standard finials
- Swaged for mortise application

Merit Metal Products Inc. 242 Valley Road Warrington, PA 18976 P 215-343-2500 F 215-343-4839 The information contained in this drawing is the sole intellectual property of Merit Metal Products. Any reproduction in part or as a whole without the written permission of Merit Metal Products is prohibited.

Unless Otherwise Specified:

Dimensions are in inches

All dimensions are from edge, theoretical sharp corner, or hole center.

|        | NAME | DATE   |
|--------|------|--------|
| Drawn: | AJC  | 8/2/17 |
|        |      |        |

Comments:

Cabinet Size Round
Knuckle Lift-Off Hinge with
Round Bushing - 2-1/2" x 2"

PART. NO.

152RB-2.5X2-LH 152RB-2.5X2-RH