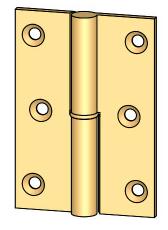

Comments:

Cabinet Size Round Knuckle Lift-Off Hinge with Round Bushing - 2-1/2" x 1-3/4"

PART. NO.

152RB-2.5X1.75-LH 152RB-2.5X1.75-RH