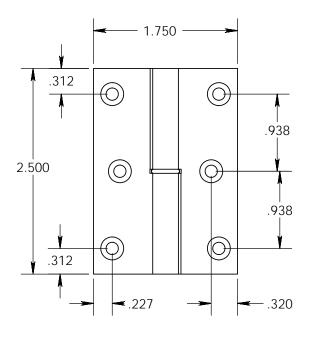

Unless Otherwise Specified:

Dimensions are in inches

All dimensions are from edge, theoretical sharp corner, or hole center.

|        | NAME | DATE   |
|--------|------|--------|
| Drawn: | AJC  | 8/2/17 |
|        |      |        |

Comments:

Cabinet Size Round Knuckle Lift-Off Hinge with Round Bushing - 2-1/2" x 1-3/4"

PART. NO.

152RB-2.5X1.75-LH 152RB-2.5X1.75-RH