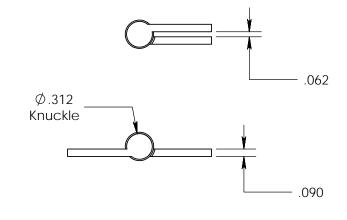

- Specify handing (left hand shown)
- Countersunk for #6 screws
- Available with all standard finials
- Swaged for mortise application

Merit Metal Products Inc. 242 Valley Road Warrington, PA 18976 P 215-343-2500 F 215-343-4839 The information contained in this drawing is the sole intellectual property of Merit Metal Products. Any reproduction in part or as a whole without the written permission of Merit Metal Products is prohibited.