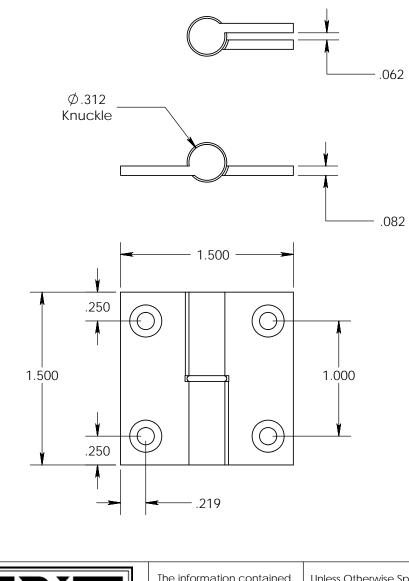

- Specify handing (left hand shown)
- Countersunk for #6 screws
- Available with all standard finials
- Swaged for mortise application

| LICDIT                                                                                                | The information contained in this drawing is the sole                                                                                                                      | Unless Otherwise Specified:                                                                               | Drawn:  | NAME<br>AJC | DATE<br>8/2/17 | TITLE: Cabinet Size Round                                                                               |
|-------------------------------------------------------------------------------------------------------|----------------------------------------------------------------------------------------------------------------------------------------------------------------------------|-----------------------------------------------------------------------------------------------------------|---------|-------------|----------------|---------------------------------------------------------------------------------------------------------|
| Merit Metal Products Inc.<br>242 Valley Road<br>Warrington, PA 18976<br>P 215-343-2500 F 215-343-4839 | intellectual property of<br>Merit Metal Products. Any<br>reproduction in part or as a<br>whole without the written<br>permission of Merit Metal<br>Products is prohibited. | Dimensions are in inches<br>All dimensions are from<br>edge, theoretical sharp<br>corner, or hole center. | Comment | I<br>S:     | L              | Knuckle Lift-Off Hinge with<br>Round Bushing - 1.5" x 1.5"PART. NO.152RB-1.5X1.5-LH<br>152RB-1.5X1.5-RH |