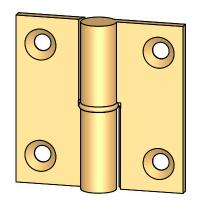

- Specify handing (left hand shown)
- Countersunk for #6 screws
- Available with all standard finials
- Swaged for mortise application

| LICDIT                                                                                                | The information contained in this drawing is the sole                                                                                                                      | Unless Otherwise Specified:                                                                               | Drawn:  | NAME<br>AJC | DATE<br>8/2/17 | TITLE: Cabinet Size Round                                                                               |
|-------------------------------------------------------------------------------------------------------|----------------------------------------------------------------------------------------------------------------------------------------------------------------------------|-----------------------------------------------------------------------------------------------------------|---------|-------------|----------------|---------------------------------------------------------------------------------------------------------|
| Merit Metal Products Inc.<br>242 Valley Road<br>Warrington, PA 18976<br>P 215-343-2500 F 215-343-4839 | intellectual property of<br>Merit Metal Products. Any<br>reproduction in part or as a<br>whole without the written<br>permission of Merit Metal<br>Products is prohibited. | Dimensions are in inches<br>All dimensions are from<br>edge, theoretical sharp<br>corner, or hole center. | Comment | I<br>S:     | L              | Knuckle Lift-Off Hinge with<br>Round Bushing - 1.5" x 1.5"PART. NO.152RB-1.5X1.5-LH<br>152RB-1.5X1.5-RH |