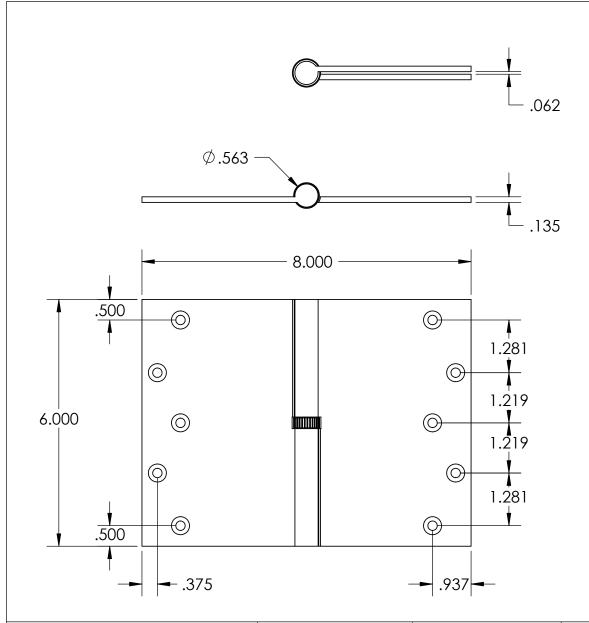

- Specify handing (left hand shown)
- Countersunk for #12 screws
- Available with all standard finials
- Swaged for mortise application

Merit Metal Products Inc. 242 Valley Road Warrington, PA 18976 P 215-343-2500 F 215-343-4839 The information contained in this drawing is the sole intellectual property of Merit Metal Products. Any reproduction in part or as a whole without the witten permission of Merit Metal Products is prohibited.

Unless Otherwise Specified:

Dimensions are in inches

All dimensions are from edge, theoretical sharp corner, or hole center.

|        | NAME | DATE       |
|--------|------|------------|
| Drawn: | AJE  | 11/19/2021 |
|        |      |            |

Comments:

Round Knuckle Lift Off Hinge with Knurled Bushing - 6" x 8"

PART. NO.

152K-6X8-LH 152K-6X8-RH