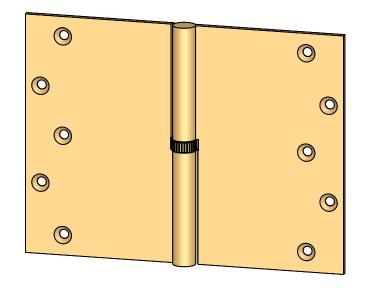

Comments:

Round Knuckle Lift Off Hinge with Knurled Bushing - 6" x 8"

PART. NO.

152K-6X8-LH 152K-6X8-RH