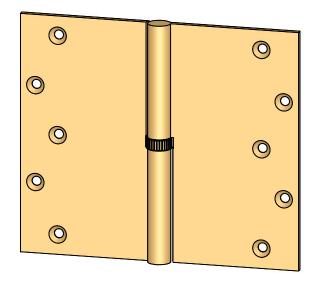

- Specify handing (left hand shown)
- Countersunk for #12 screws
- Available with all standard finials
- Swaged for mortise application

|                                                                                                       |                                                                                                                                                                                                                                        |                                                                                                                                          |         | NAME | DATE       |                   |                                         |
|-------------------------------------------------------------------------------------------------------|----------------------------------------------------------------------------------------------------------------------------------------------------------------------------------------------------------------------------------------|------------------------------------------------------------------------------------------------------------------------------------------|---------|------|------------|-------------------|-----------------------------------------|
| LICDIT                                                                                                | The information contained<br>in this drawing is the sole<br>intellectual property of<br>Merit Metal Products. Any<br>reproduction in part or as a<br>whole without the written<br>permission of Merit Metal<br>Products is prohibited. | Unless Otherwise Specified:<br>Dimensions are in inches<br>All dimensions are from<br>edge, theoretical sharp<br>corner, or hole center. |         | NAME | DAIL       | TITLE:            | Round Knuckle Lift Off                  |
|                                                                                                       |                                                                                                                                                                                                                                        |                                                                                                                                          | Drawn:  | AJE  | 11/19/2021 | 9/2021<br>PART. N | Hinge with Knurled<br>Bushing - 6" x 6" |
| Kerit Metal Products Inc.<br>242 Valley Road<br>Warrington, PA 18976<br>P 215-343-2500 F 215-343-4839 |                                                                                                                                                                                                                                        |                                                                                                                                          | Comment | s:   |            |                   |                                         |