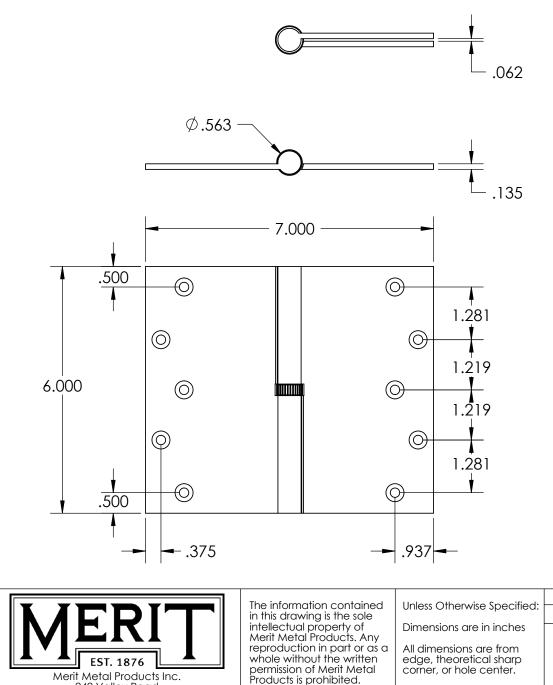

- Specify handing (left hand shown)
- Countersunk for #12 screws
- Available with all standard finials
- Swaged for mortise application

|                                                                                                       |                                                                                                                                                                                                                                        |                                                                                                                                          |         | NAME | DATE       |                   |                                         |
|-------------------------------------------------------------------------------------------------------|----------------------------------------------------------------------------------------------------------------------------------------------------------------------------------------------------------------------------------------|------------------------------------------------------------------------------------------------------------------------------------------|---------|------|------------|-------------------|-----------------------------------------|
| LICDIT                                                                                                | The information contained<br>in this drawing is the sole<br>intellectual property of<br>Merit Metal Products. Any<br>reproduction in part or as a<br>whole without the written<br>permission of Merit Metal<br>Products is prohibited. | Unless Otherwise Specified:<br>Dimensions are in inches<br>All dimensions are from<br>edge, theoretical sharp<br>corner, or hole center. |         | NAME | DAIL       | TITLE:            | Round Knuckle Lift Off                  |
|                                                                                                       |                                                                                                                                                                                                                                        |                                                                                                                                          | Drawn:  | AJE  | 11/19/2021 | 9/2021<br>PART. N | Hinge with Knurled<br>Bushing - 6" x 6" |
| Kerit Metal Products Inc.<br>242 Valley Road<br>Warrington, PA 18976<br>P 215-343-2500 F 215-343-4839 |                                                                                                                                                                                                                                        |                                                                                                                                          | Comment | s:   |            |                   |                                         |