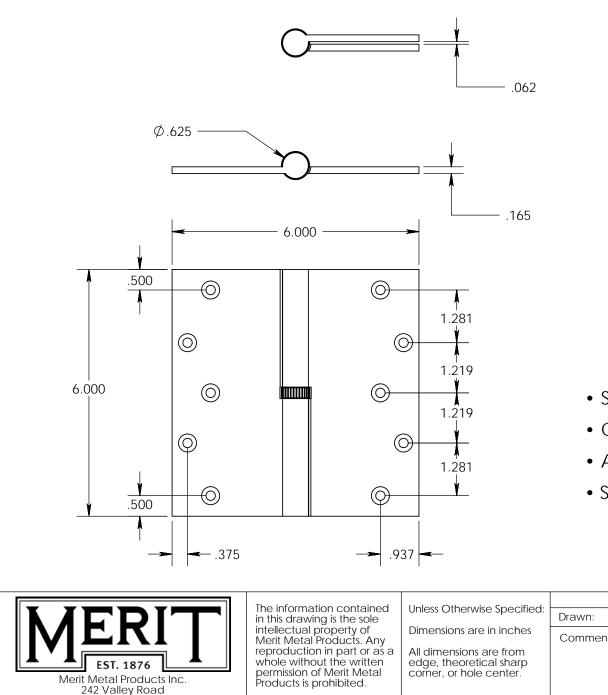

- Specify handing (left hand shown)
- Countersunk for #12 screws
- Available with all standard finials
- Swaged for mortise application

| MEDIT                                                                                                 | The information contained<br>in this drawing is the sole<br>intellectual property of<br>Merit Metal Products. Any<br>reproduction in part or as a<br>whole without the written<br>permission of Merit Metal<br>Products is prohibited. | Unless Otherwise Specified:<br>Dimensions are in inches<br>All dimensions are from<br>edge, theoretical sharp<br>corner, or hole center. | Drawn:  | NAME<br>AJC | DATE<br>8/2/17 | PART. 1 | Round Knuckle Lift Off<br>Hinge with Knurled |
|-------------------------------------------------------------------------------------------------------|----------------------------------------------------------------------------------------------------------------------------------------------------------------------------------------------------------------------------------------|------------------------------------------------------------------------------------------------------------------------------------------|---------|-------------|----------------|---------|----------------------------------------------|
| Merit Merit Products Inc.<br>242 Valley Road<br>Warrington, PA 18976<br>P 215-343-2500 F 215-343-4839 |                                                                                                                                                                                                                                        |                                                                                                                                          | Comment | ts:         |                |         | Bushing - 6" x 6"                            |