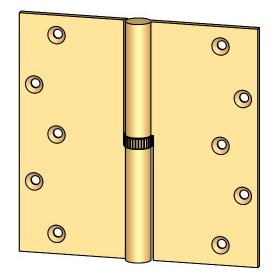

- Specify handing (left hand shown)
- Countersunk for #12 screws
- Available with all standard finials
- Swaged for mortise application

| MEDIT                                                                                                 | The information contained<br>in this drawing is the sole<br>intellectual property of<br>Merit Metal Products. Any<br>reproduction in part or as a<br>whole without the written<br>permission of Merit Metal<br>Products is prohibited. | Unless Otherwise Specified:<br>Dimensions are in inches<br>All dimensions are from<br>edge, theoretical sharp<br>corner, or hole center. | Drawn:  | NAME<br>AJC | DATE<br>8/2/17 | PART. 1 | Round Knuckle Lift Off<br>Hinge with Knurled |
|-------------------------------------------------------------------------------------------------------|----------------------------------------------------------------------------------------------------------------------------------------------------------------------------------------------------------------------------------------|------------------------------------------------------------------------------------------------------------------------------------------|---------|-------------|----------------|---------|----------------------------------------------|
| Merit Merit Products Inc.<br>242 Valley Road<br>Warrington, PA 18976<br>P 215-343-2500 F 215-343-4839 |                                                                                                                                                                                                                                        |                                                                                                                                          | Comment | ts:         |                |         | Bushing - 6" x 6"                            |