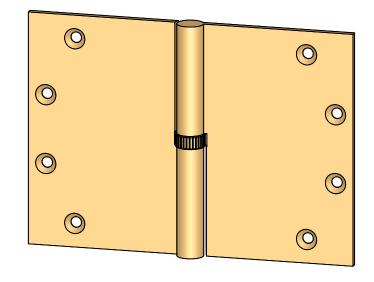

- Specify handing (left hand shown)
- Countersunk for #12 screws
- Available with all standard finials
- Swaged for mortise application

Merit Metal Products Inc. 242 Valley Road Warrington, PA 18976 P 215-343-2500 F 215-343-4839 The information contained in this drawing is the sole intellectual property of Merit Metal Products. Any reproduction in part or as a whole without the written permission of Merit Metal Products is prohibited.

Comments:

Round Knuckle Lift Off Hinge with Knurled Bushing - 5" x 7"

PART. NO.

152K-5X7-LH 152K-5X7-RH