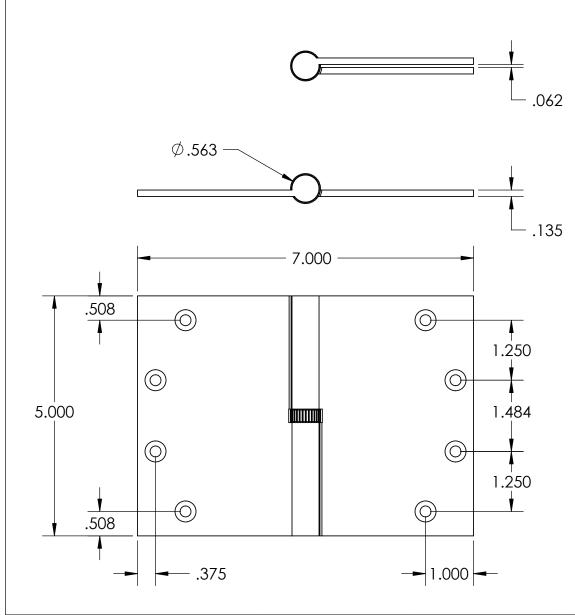

- Specify handing (left hand shown)
- Countersunk for #12 screws
- Available with all standard finials
- Swaged for mortise application

Merit Metal Products Inc. 242 Valley Road Warrington, PA 18976 P 215-343-2500 F 215-343-4839 The information contained in this drawing is the sole intellectual property of Merit Metal Products. Any reproduction in part or as a whole without the written permission of Merit Metal Products is prohibited.

Unless Otherwise Specified:

Dimensions are in inches

All dimensions are from edge, theoretical sharp corner, or hole center.

|        | NAME | DATE       |
|--------|------|------------|
| Drawn: | AJE  | 11/08/2019 |
|        |      |            |

Comments:

Round Knuckle Lift Off Hinge with Knurled Bushing - 5" x 7"

PART. NO.

152K-5X7-LH 152K-5X7-RH