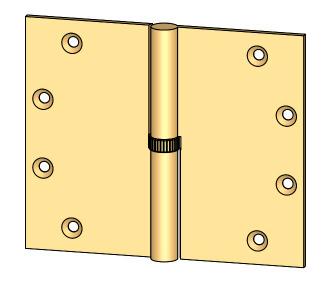

Comments:

Round Knuckle Lift Off Hinge with Knurled Bushing - 5" x 6"

PART. NO.

152K-5x6-LH 152K-5x6-RH