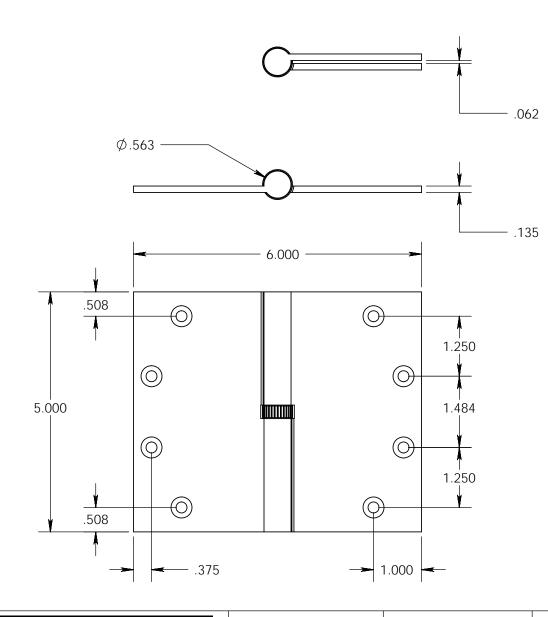

- Specify handing (left hand shown)
- Countersunk for #12 screws
- Available with all standard finials
- Swaged for mortise application

Merit Metal Products Inc. 242 Valley Road Warrington, PA 18976 P 215-343-2500 F 215-343-4839 The information contained in this drawing is the sole intellectual property of Merit Metal Products. Any reproduction in part or as a whole without the written permission of Merit Metal Products is prohibited.

Unless Otherwise Specified:

Dimensions are in inches

All dimensions are from edge, theoretical sharp corner, or hole center.

|        | NAME | DATE   |
|--------|------|--------|
| Drawn: | AJC  | 8/2/17 |
|        |      |        |

Comments:

Round Knuckle Lift Off Hinge with Knurled Bushing - 5" x 6"

PART. NO.

152K-5x6-LH 152K-5x6-RH