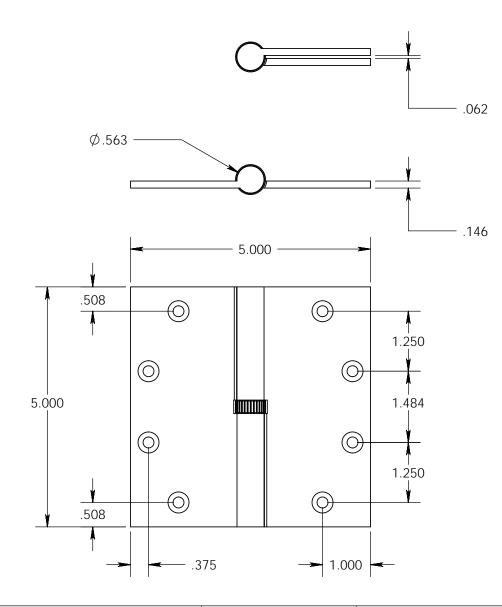

- Specify handing (left hand shown)
- Countersunk for #12 screws
- Available with all standard finials
- Swaged for mortise application

Merit Metal Products Inc. 242 Valley Road Warrington, PA 18976 P 215-343-2500 F 215-343-4839 The information contained in this drawing is the sole intellectual property of Merit Metal Products. Any reproduction in part or as a whole without the written permission of Merit Metal Products is prohibited.

Comments:

Round Knuckle Lift Off Hinge with Knurled Bushing - 5" x 5"

PART. NO.

152K-5x5-LH 152K-5x5-RH