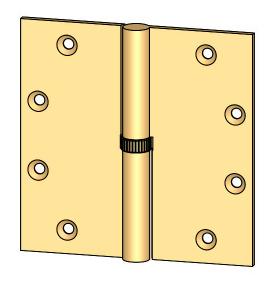

Comments:

Round Knuckle Lift Off Hinge with Knurled Bushing - 5" x 5"

PART. NO.

152K-5x5-LH 152K-5x5-RH