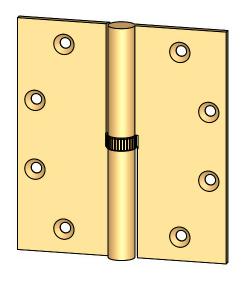

Comments:

Round K

Round Knuckle Lift Off Hinge with Knurled Bushing - 5" x 4-1/2"

PART. NO.

152K-5x4.5-LH 152K-5x4.5-RH