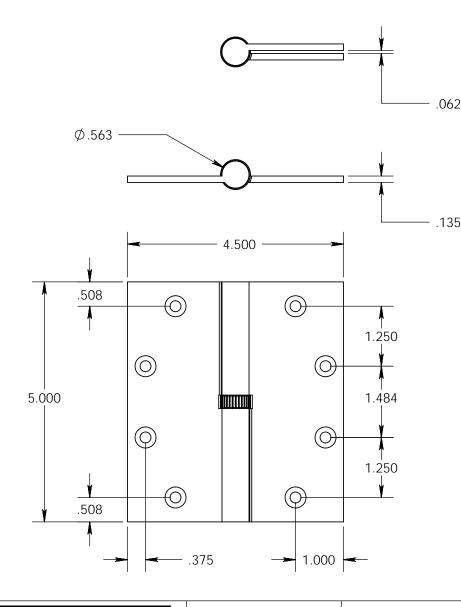

- Specify handing (left hand shown)
- Countersunk for #12 screws
- Available with all standard finials
- Swaged for mortise application

Merit Metal Products Inc. 242 Valley Road Warrington, PA 18976 P 215-343-2500 F 215-343-4839 The information contained in this drawing is the sole intellectual property of Merit Metal Products. Any reproduction in part or as a whole without the written permission of Merit Metal Products is prohibited.

Unless Otherwise Specified:

Dimensions are in inches

All dimensions are from edge, theoretical sharp corner, or hole center.

|        | NAME | DATE   |
|--------|------|--------|
| Drawn: | AJC  | 8/2/17 |
|        |      |        |

Comments:

Round K

Round Knuckle Lift Off Hinge with Knurled Bushing - 5" x 4-1/2"

PART. NO.

152K-5x4.5-LH 152K-5x4.5-RH