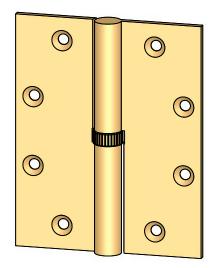

- Specify handing (left hand shown)
- Countersunk for #12 screws
- Available with all standard finials
- Swaged for mortise application

|                                                                                                       | The information contained                                                                                                                                                                                 | Unless Otherwise Specified:                                                                               | Drawn:  | NAME<br>AJC | DATE<br>8/2/17 | TITLE: | Round Knuckle Lift Off                  |
|-------------------------------------------------------------------------------------------------------|-----------------------------------------------------------------------------------------------------------------------------------------------------------------------------------------------------------|-----------------------------------------------------------------------------------------------------------|---------|-------------|----------------|--------|-----------------------------------------|
| Merit Metal Products Inc.<br>242 Valley Road<br>Warrington, PA 18976<br>P 215-343-2500 F 215-343-4839 | in this drawing is the sole<br>intellectual property of<br>Merit Metal Products. Any<br>reproduction in part or as a<br>whole without the written<br>permission of Merit Metal<br>Products is prohibited. | Dimensions are in inches<br>All dimensions are from<br>edge, theoretical sharp<br>corner, or hole center. | Comment |             | 8/2/1/         | PART.  | Hinge with Knurled<br>Bushing - 5" x 4" |