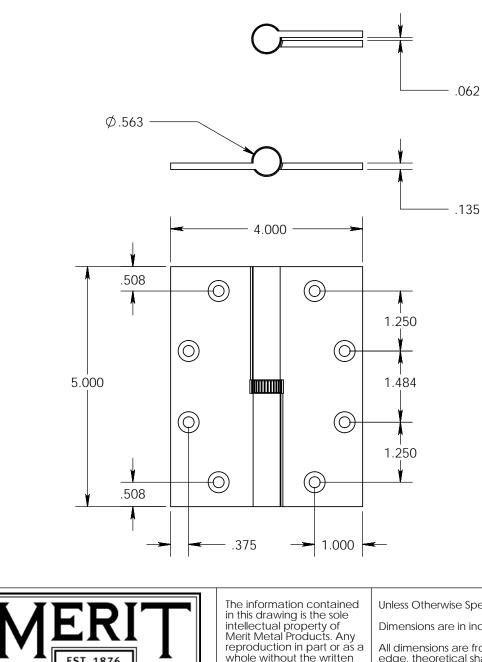

- Specify handing (left hand shown)
- Countersunk for #12 screws
- Available with all standard finials
- Swaged for mortise application

|                                                                                                       | The information contained                                                                                                                                                                                 | Unless Otherwise Specified:                                                                               | Drawn:  | NAME<br>AJC | DATE<br>8/2/17 | TITLE: | Round Knuckle Lift Off                  |
|-------------------------------------------------------------------------------------------------------|-----------------------------------------------------------------------------------------------------------------------------------------------------------------------------------------------------------|-----------------------------------------------------------------------------------------------------------|---------|-------------|----------------|--------|-----------------------------------------|
| Merit Metal Products Inc.<br>242 Valley Road<br>Warrington, PA 18976<br>P 215-343-2500 F 215-343-4839 | in this drawing is the sole<br>intellectual property of<br>Merit Metal Products. Any<br>reproduction in part or as a<br>whole without the written<br>permission of Merit Metal<br>Products is prohibited. | Dimensions are in inches<br>All dimensions are from<br>edge, theoretical sharp<br>corner, or hole center. | Comment |             | 8/2/1/         | PART.  | Hinge with Knurled<br>Bushing - 5" x 4" |