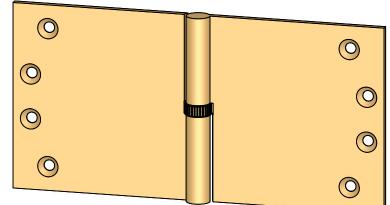

- Specify handing(Left hand shown)
- Countersunk for #12 screws
- Available with all standard finials
- Swaged for mortise application

Merit Metal Products Inc. 242 Valley Road Warrington, PA 18976 P 215-343-2500 F 215-343-4839 The information contained in this drawing is the sole intellectual property of Merit Metal Products. Any reproduction in part or as a whole without the written permission of Merit Metal Products is prohibited.

Comments:

Round Knuckle Lift Off Hinge with Knurled Bushing - 4" x 8"

PART. NO.

152K-4X8-LH 152K-4X8-RH