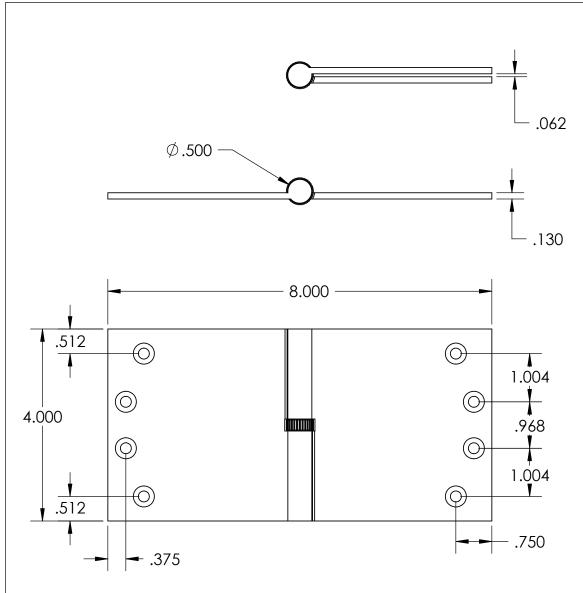

- Specify handing(Left hand shown)
- Countersunk for #12 screws
- Available with all standard finials
- Swaged for mortise application

Merit Metal Products Inc. 242 Valley Road Warrington, PA 18976 P 215-343-2500 F 215-343-4839 The information contained in this drawing is the sole intellectual property of Merit Metal Products. Any reproduction in part or as a whole without the written permission of Merit Metal Products is prohibited.

Unless Otherwise Specified:

Dimensions are in inches

All dimensions are from edge, theoretical sharp corner, or hole center.

|        | NAME | DATE       |
|--------|------|------------|
| Drawn: | AJE  | 11/07/2019 |
|        |      |            |

Comments:

Round Knuckle Lift Off Hinge with Knurled Bushing - 4" x 8"

PART. NO.

152K-4X8-LH 152K-4X8-RH