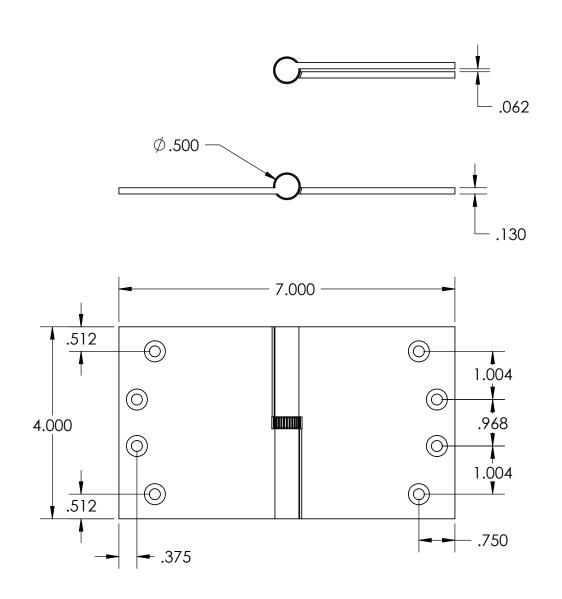

- Specify handing(Left hand shown)
- Countersunk for #12 screws
- Available with all standard finials
- Swaged for mortise application

Merit Metal Products Inc. 242 Valley Road Warrington, PA 18976 P 215-343-2500 F 215-343-4839 The information contained in this drawing is the sole intellectual property of Merit Metal Products. Any reproduction in part or as a whole without the witten permission of Merit Metal Products is prohibited.

Unless Otherwise Specified:

Dimensions are in inches

All dimensions are from edge, theoretical sharp corner, or hole center.

|        | NAME | DATE       |
|--------|------|------------|
| Drawn: | AJE  | 11/19/2021 |
|        |      |            |

Comments:

Round Knuckle Lift Off Hinge with Knurled Bushing - 4" x 7"

PART. NO.

152K-4X7-LH 152K-4X7-RH