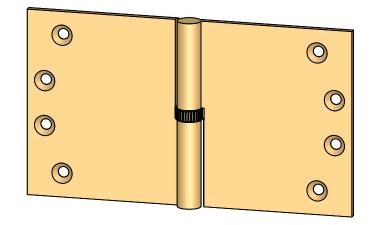

Comments:

Round Knuckle Lift Off Hinge with Knurled Bushing - 4" x 7"

PART. NO.

152K-4X7-LH 152K-4X7-RH