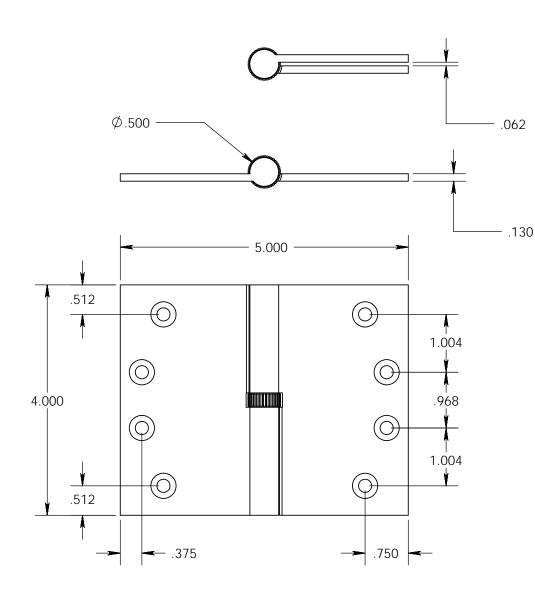

- Specify handing(Left hand shown)
- Countersunk for #12 screws
- Available with all standard finials
- Swaged for mortise application

Merit Metal Products Inc. 242 Valley Road Warrington, PA 18976 P 215-343-2500 F 215-343-4839 The information contained in this drawing is the sole intellectual property of Merit Metal Products. Any reproduction in part or as a whole without the written permission of Merit Metal Products is prohibited.

Unless Otherwise Specified:

Dimensions are in inches

All dimensions are from edge, theoretical sharp corner, or hole center.

|        | NAME | DATE   |
|--------|------|--------|
| Drawn: | AJC  | 8/2/17 |
|        |      |        |

Comments:

Round Knuckle Lift Off Hinge with Knurled Bushing - 4" x 5"

PART. NO.

152K-4x5-LH 152K-4x5-RH