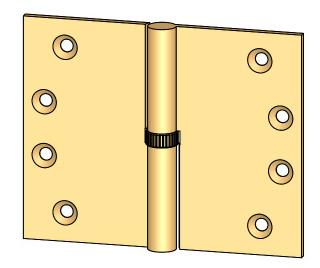

Comments:

Round Knuckle Lift Off Hinge with Knurled Bushing - 4" x 5"

PART. NO.

152K-4x5-LH 152K-4x5-RH