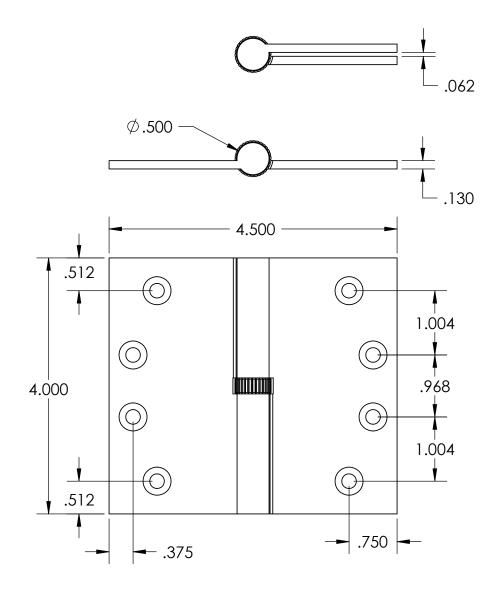

- Specify handing (left hand shown)
- Countersunk for #12 screws
- Available with all standard finials
- Swaged for mortise application

Merit Metal Products Inc. 242 Valley Road Warrington, PA 18976 P 215-343-2500 F 215-343-4839 The information contained in this drawing is the sole intellectual property of Merit Metal Products. Any reproduction in part or as a whole without the written permission of Merit Metal Products is prohibited.

Unless Otherwise Specified:

Dimensions are in inches

All dimensions are from edge, theoretical sharp corner, or hole center.

|        | NAME | DATE       |
|--------|------|------------|
| Drawn: | AJE  | 11/19/2021 |
|        |      |            |

Comments:

Round Knuckle Lift Off Hinge with Knurled Bushing - 4" x 4-1/2"

PART. NO.

152K-4X4.5-LH 152K-4X4.5-RH