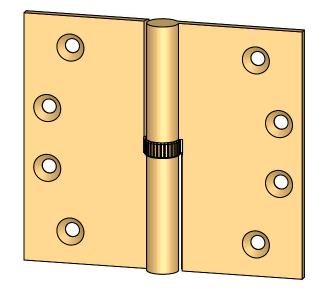

Comments:

Round Knuckle Lift Off Hinge with Knurled Bushing - 4" x 4-1/2"

PART. NO.

152K-4X4.5-LH 152K-4X4.5-RH