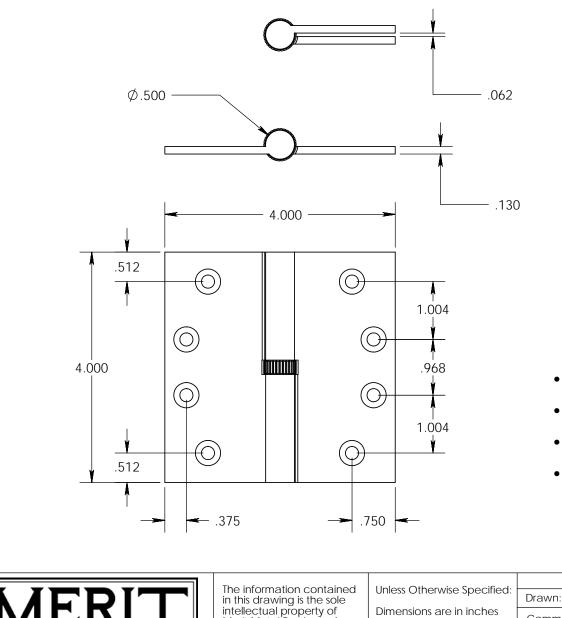

- Specify handing(Left hand shown)
- Countersunk for #12 screws
- Available with all standard finials
- Swaged for mortise application

| LICDIT                                                                                                | The information contained in this drawing is the sole                                                                                                                      | Unless Otherwise Specified:                                                                               | Drawn:  | NAME<br>AJC | DATE<br>8/2/17 | TITLE: | Round Knuckle Lift Off                                                       |
|-------------------------------------------------------------------------------------------------------|----------------------------------------------------------------------------------------------------------------------------------------------------------------------------|-----------------------------------------------------------------------------------------------------------|---------|-------------|----------------|--------|------------------------------------------------------------------------------|
| Merit Metal Products Inc.<br>242 Valley Road<br>Warrington, PA 18976<br>P 215-343-2500 F 215-343-4839 | intellectual property of<br>Merit Metal Products. Any<br>reproduction in part or as a<br>whole without the written<br>permission of Merit Metal<br>Products is prohibited. | Dimensions are in inches<br>All dimensions are from<br>edge, theoretical sharp<br>corner, or hole center. | Comment | is:         |                | PART.  | Hinge with Knurled<br>Bushing - 4" x 4"<br>NO.<br>152K-4x4-LH<br>152K-4x4-RH |