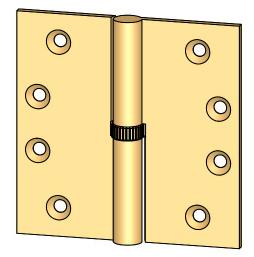

- Specify handing(Left hand shown)
- Countersunk for #12 screws
- Available with all standard finials
- Swaged for mortise application

| LICDIT                                                                                                | The information contained in this drawing is the sole                                                                                                                      | Unless Otherwise Specified:                                                                               | Drawn:  | NAME<br>AJC | DATE<br>8/2/17 | TITLE: | Round Knuckle Lift Off                                                       |
|-------------------------------------------------------------------------------------------------------|----------------------------------------------------------------------------------------------------------------------------------------------------------------------------|-----------------------------------------------------------------------------------------------------------|---------|-------------|----------------|--------|------------------------------------------------------------------------------|
| Merit Metal Products Inc.<br>242 Valley Road<br>Warrington, PA 18976<br>P 215-343-2500 F 215-343-4839 | intellectual property of<br>Merit Metal Products. Any<br>reproduction in part or as a<br>whole without the written<br>permission of Merit Metal<br>Products is prohibited. | Dimensions are in inches<br>All dimensions are from<br>edge, theoretical sharp<br>corner, or hole center. | Comment | is:         |                | PART.  | Hinge with Knurled<br>Bushing - 4" x 4"<br>NO.<br>152K-4x4-LH<br>152K-4x4-RH |