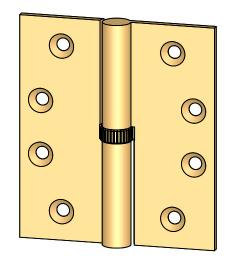

- Specify handing (left hand shown)
- Countersunk for #12 screws
- Available with all standard finials
- Swaged for mortise application

Merit Metal Products Inc. 242 Valley Road Warrington, PA 18976 P 215-343-2500 F 215-343-4839

Comments:

TITLE: **Round Knuckle Lift Off** Hinge with Knurled Bushing - 4" x 3-1/2"

PART. NO.

152K-4x3.5-LH 152K-4x3.5-RH