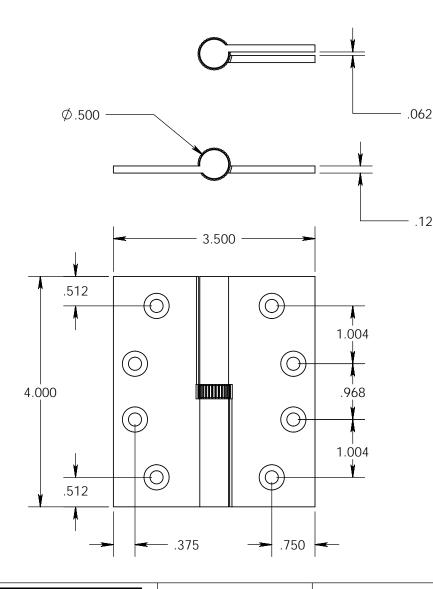

- Specify handing (left hand shown)
- Countersunk for #12 screws
- Available with all standard finials
- Swaged for mortise application

Merit Metal Products Inc. 242 Valley Road Warrington, PA 18976 P 215-343-2500 F 215-343-4839

Unless Otherwise Specified:

.123

Dimensions are in inches

All dimensions are from edge, theoretical sharp corner, or hole center.

|        | NAME | DATE   |
|--------|------|--------|
| Drawn: | AJC  | 8/2/17 |
|        |      |        |

Comments:

TITLE: **Round Knuckle Lift Off** Hinge with Knurled Bushing - 4" x 3-1/2"

PART. NO.

152K-4x3.5-LH 152K-4x3.5-RH