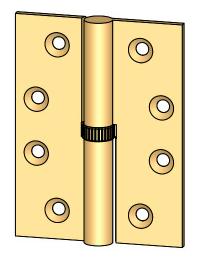

Comments:

TITLE:

Round Knuckle Lift Off Hinge with Knurled Bushing - 4" x 3"

PART. NO.

152K-4x3-LH 152K-4x3-RH