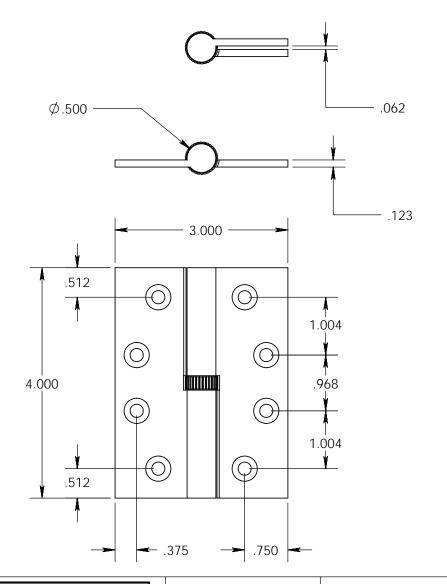

- Specify handing (left hand shown)
- Countersunk for #10 screws
- Available with all standard finials
- Swaged for mortise application

Merit Metal Products Inc. 242 Valley Road Warrington, PA 18976 P 215-343-2500 F 215-343-4839 The information contained in this drawing is the sole intellectual property of Merit Metal Products. Any reproduction in part or as a whole without the written permission of Merit Metal Products is prohibited.

Comments:

TITLE:

Round Knuckle Lift Off Hinge with Knurled Bushing - 4" x 3"

PART. NO.

152K-4x3-LH 152K-4x3-RH