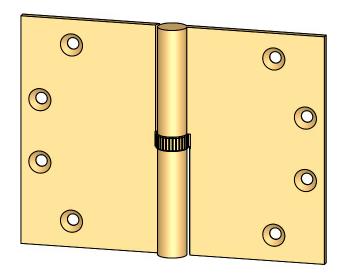

- Specify handing (left hand shown)
- Countersunk for #12 screws
- Available with all standard finials
- Swaged for mortise application

Merit Metal Products Inc. 242 Valley Road Warrington, PA 18976 P 215-343-2500 F 215-343-4839 The information contained in this drawing is the sole intellectual property of Merit Metal Products. Any reproduction in part or as a whole without the written permission of Merit Metal Products is prohibited.

Unless Otherwise Specified:

Dimensions are in inches

All dimensions are from edge, theoretical sharp corner, or hole center.

| Drawn: AJC 8/2/1 | 7 |
|------------------|---|

Comments:

Round Knuckle Lift Off Hinge with Knurled Bushing - 4-1/2" x 6"

PART. NO.

152K-4.5x6-LH 152K-4.5x6-RH