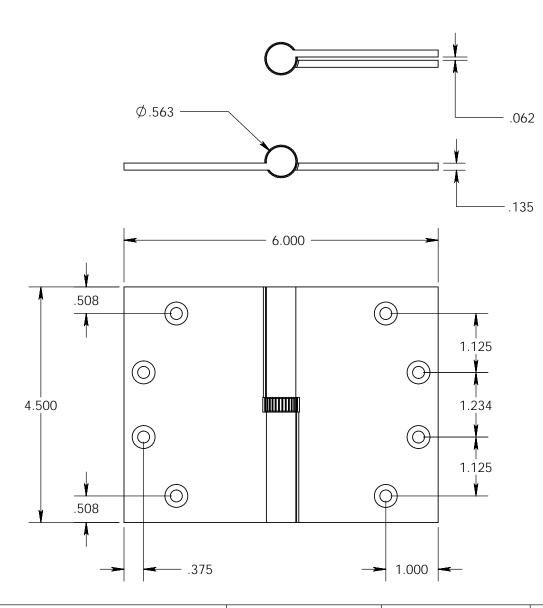

- Specify handing (left hand shown)
- Countersunk for #12 screws
- Available with all standard finials
- Swaged for mortise application

Merit Metal Products Inc. 242 Valley Road Warrington, PA 18976 P 215-343-2500 F 215-343-4839 The information contained in this drawing is the sole intellectual property of Merit Metal Products. Any reproduction in part or as a whole without the written permission of Merit Metal Products is prohibited.

Unless Otherwise Specified:

Dimensions are in inches

All dimensions are from edge, theoretical sharp corner, or hole center.

| Drawn: AJC 8/2/1 | 7 |
|------------------|---|

Comments:

Round Knuckle Lift Off Hinge with Knurled Bushing - 4-1/2" x 6"

PART. NO.

152K-4.5x6-LH 152K-4.5x6-RH