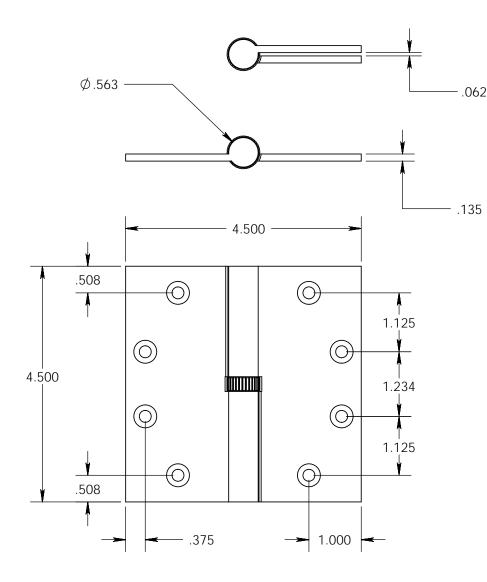

- Specify handing (left hand shown)
- Countersunk for #12 screws
- Available with all standard finials
- Swaged for mortise application

Merit Metal Products Inc. 242 Valley Road Warrington, PA 18976 P 215-343-2500 F 215-343-4839 The information contained in this drawing is the sole intellectual property of Merit Metal Products. Any reproduction in part or as a whole without the written permission of Merit Metal Products is prohibited.

Unless Otherwise Specified:

Dimensions are in inches

All dimensions are from edge, theoretical sharp corner, or hole center.

|        | NAME | DATE   |
|--------|------|--------|
| Drawn: | AJC  | 8/2/17 |
|        |      |        |

Comments:

Round Knuckle Lift Off Hinge with Knurled Bushing - 4-1/2" x 4-1/2"

PART. NO.

152K-4.5x4.5-LH 152K-4.5x4.5-RH