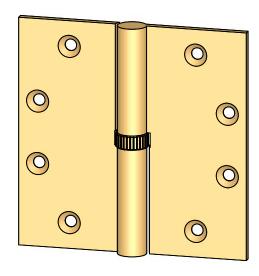

- Specify handing (left hand shown)
- Countersunk for #12 screws
- Available with all standard finials
- Swaged for mortise application

Merit Metal Products Inc. 242 Valley Road Warrington, PA 18976 P 215-343-2500 F 215-343-4839 The information contained in this drawing is the sole intellectual property of Merit Metal Products. Any reproduction in part or as a whole without the written permission of Merit Metal Products is prohibited.

Comments:

Round Knuckle Lift Off Hinge with Knurled Bushing - 4-1/2" x 4-1/2"

PART. NO.

152K-4.5x4.5-LH 152K-4.5x4.5-RH