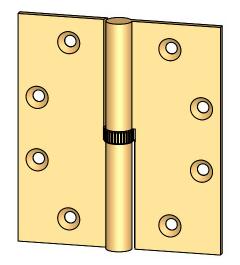

- Specify handing (left hand shown)
- Countersunk for #12 screws
- Available with all standard finials
- Swaged for mortise application

|                                                                                                       | The information contained                                                                                                                                                                                 | Unless Otherwise Specified:                                                                               |           | NAME | DATE   | TITLE: | Round Knuckle Lift Off         |  |
|-------------------------------------------------------------------------------------------------------|-----------------------------------------------------------------------------------------------------------------------------------------------------------------------------------------------------------|-----------------------------------------------------------------------------------------------------------|-----------|------|--------|--------|--------------------------------|--|
|                                                                                                       | in this drawing is the sole<br>intellectual property of<br>Merit Metal Products. Any<br>reproduction in part or as a<br>whole without the written<br>permission of Merit Metal<br>Products is prohibited. | Dimensions are in inches<br>All dimensions are from<br>edge, theoretical sharp<br>corner, or hole center. | Drawn:    | AJC  | 8/2/17 |        | Hinge with Knurled             |  |
|                                                                                                       |                                                                                                                                                                                                           |                                                                                                           | Comments: |      |        |        | Bushing - 4-1/2" x 4"          |  |
| <b>L L</b> EST. 1876                                                                                  |                                                                                                                                                                                                           |                                                                                                           |           |      | P      | ΡΔΡΤ   | RT. NO.                        |  |
| Merit Metal Products Inc.<br>242 Valley Road<br>Warrington, PA 18976<br>P 215-343-2500 F 215-343-4839 |                                                                                                                                                                                                           |                                                                                                           | L         |      |        |        | 152K-4.5x4-LH<br>152K-4.5x4-RH |  |