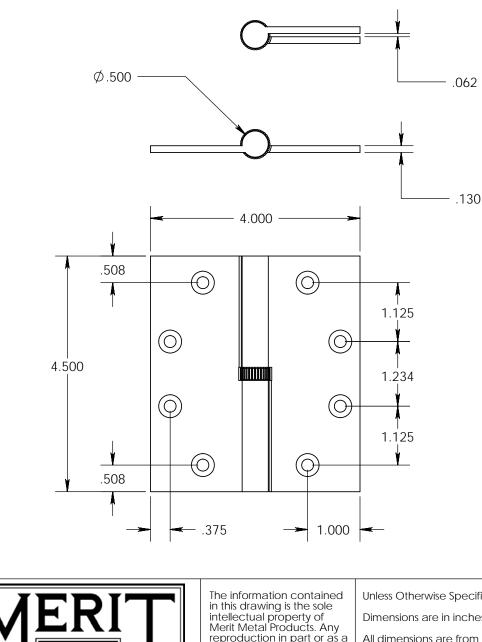

- Specify handing (left hand shown)
- Countersunk for #12 screws
- Available with all standard finials
- Swaged for mortise application

|                                                                                                       | The information contained                                                                                                                                                                                 | Unless Otherwise Specified:                                                                               |           | NAME | DATE   | TITLE: | Round Knuckle Lift Off         |  |
|-------------------------------------------------------------------------------------------------------|-----------------------------------------------------------------------------------------------------------------------------------------------------------------------------------------------------------|-----------------------------------------------------------------------------------------------------------|-----------|------|--------|--------|--------------------------------|--|
|                                                                                                       | in this drawing is the sole<br>intellectual property of<br>Merit Metal Products. Any<br>reproduction in part or as a<br>whole without the written<br>permission of Merit Metal<br>Products is prohibited. | Dimensions are in inches<br>All dimensions are from<br>edge, theoretical sharp<br>corner, or hole center. | Drawn:    | AJC  | 8/2/17 |        | Hinge with Knurled             |  |
|                                                                                                       |                                                                                                                                                                                                           |                                                                                                           | Comments: |      |        |        | Bushing - 4-1/2" x 4"          |  |
| <b>L L</b> EST. 1876                                                                                  |                                                                                                                                                                                                           |                                                                                                           |           |      | P      | ΡΔΡΤ   | RT. NO.                        |  |
| Merit Metal Products Inc.<br>242 Valley Road<br>Warrington, PA 18976<br>P 215-343-2500 F 215-343-4839 |                                                                                                                                                                                                           |                                                                                                           | L         |      |        |        | 152K-4.5x4-LH<br>152K-4.5x4-RH |  |