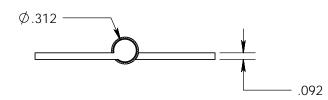

Unless Otherwise Specified:

Dimensions are in inches

All dimensions are from edge, theoretical sharp corner, or hole center.

|        | NAME | DATE   |
|--------|------|--------|
| Drawn: | AJC  | 8/2/17 |
|        |      |        |