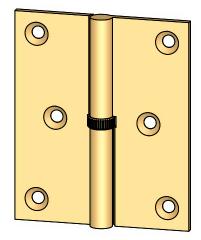

- Specify handing (left hand shown)
- Countersunk for #8 screws
- Available with all standard finials
- Swaged for mortise application

Merit Metal Products Inc. 242 Valley Road Warrington, PA 18976 P 215-343-2500 F 215-343-4839 The information contained in this drawing is the sole intellectual property of Merit Metal Products. Any reproduction in part or as a whole without the written permission of Merit Metal Products is prohibited.

Comments:

Cabinet Size Round Knuckle Lift Off Hinge with Knurled Bushing - 3" x 2-1/2"

PART. NO.

152K-3x2.5-LH 152K-3x2.5-RH