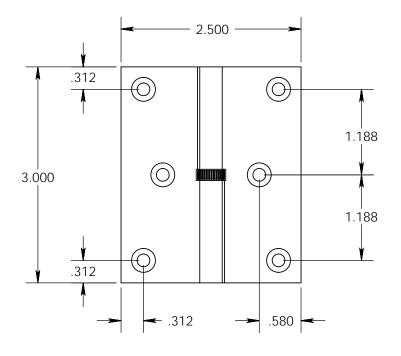

- Specify handing (left hand shown)
- Countersunk for #8 screws
- Available with all standard finials
- Swaged for mortise application

Merit Metal Products Inc. 242 Valley Road Warrington, PA 18976 P 215-343-2500 F 215-343-4839 The information contained in this drawing is the sole intellectual property of Merit Metal Products. Any reproduction in part or as a whole without the written permission of Merit Metal Products is prohibited.

Unless Otherwise Specified:

Dimensions are in inches

All dimensions are from edge, theoretical sharp corner, or hole center.

|        | NAME | DATE   |
|--------|------|--------|
| Drawn: | AJC  | 8/2/17 |
|        |      |        |

Comments:

Cabinet Size Round Knuckle Lift Off Hinge with Knurled Bushing - 3" x 2-1/2"

PART. NO.

152K-3x2.5-LH 152K-3x2.5-RH