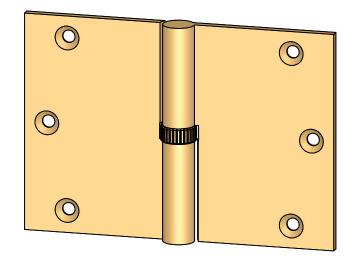

- Specify handing (left hand shown)
- Countersunk for #10 screws
- Available with all standard finials
- Swaged for mortise application

Merit Metal Products Inc. 242 Valley Road Warrington, PA 18976 P 215-343-2500 F 215-343-4839 The information contained in this drawing is the sole intellectual property of Merit Metal Products. Any reproduction in part or as a whole without the written permission of Merit Metal Products is prohibited.

Comments:

Round Knuckle Lift Off Hinge with Knurled Bushing - 3-1/2" x 5"

PART. NO.

152K-3.5X5-LH 152K-3.5X5-RH