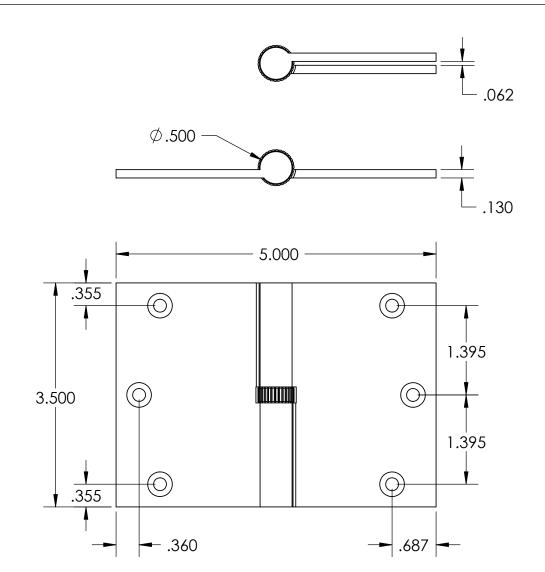

- Specify handing (left hand shown)
- Countersunk for #10 screws
- Available with all standard finials
- Swaged for mortise application

Merit Metal Products Inc. 242 Valley Road Warrington, PA 18976 P 215-343-2500 F 215-343-4839 The information contained in this drawing is the sole intellectual property of Merit Metal Products. Any reproduction in part or as a whole without the written permission of Merit Metal Products is prohibited.

Unless Otherwise Specified:

Dimensions are in inches

All dimensions are from edge, theoretical sharp corner, or hole center.

|        | NAME | DATE       |
|--------|------|------------|
| Drawn: | AJE  | 11/18/2021 |
|        |      |            |

Comments:

Round Knuckle Lift Off Hinge with Knurled Bushing - 3-1/2" x 5"

PART. NO.

152K-3.5X5-LH 152K-3.5X5-RH