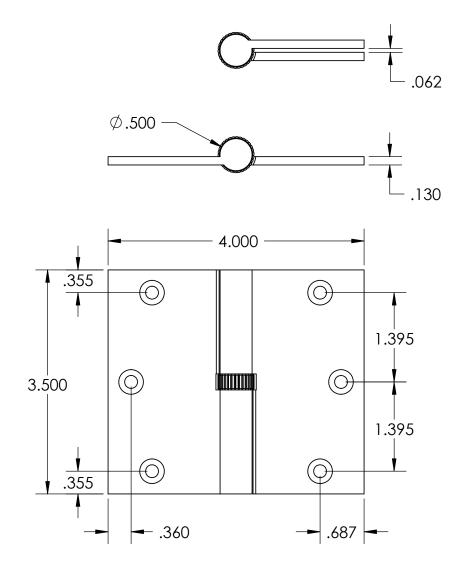

- Specify handing (left hand shown)
- Countersunk for #10 screws
- Available with all standard finials
- Swaged for mortise application

Merit Metal Products Inc. 242 Valley Road Warrington, PA 18976 P 215-343-2500 F 215-343-4839 The information contained in this drawing is the sole intellectual property of Merit Metal Products. Any reproduction in part or as a whole without the written permission of Merit Metal Products is prohibited.

Unless Otherwise Specified:

Dimensions are in inches

All dimensions are from edge, theoretical sharp corner, or hole center.

|        | NAME | DATE       |
|--------|------|------------|
| Drawn: | AJE  | 11/18/2021 |
|        |      |            |

Comments:

Round Knuckle Lift Off Hinge with Knurled Bushing - 3-1/2" x 4"

PART. NO.

152K-3.5X4-LH 152K-3.5X4-RH