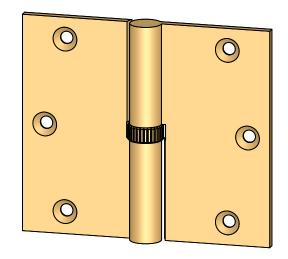

Comments:

Round Knuckle Lift Off Hinge with Knurled Bushing - 3-1/2" x 4"

PART. NO.

152K-3.5X4-LH 152K-3.5X4-RH