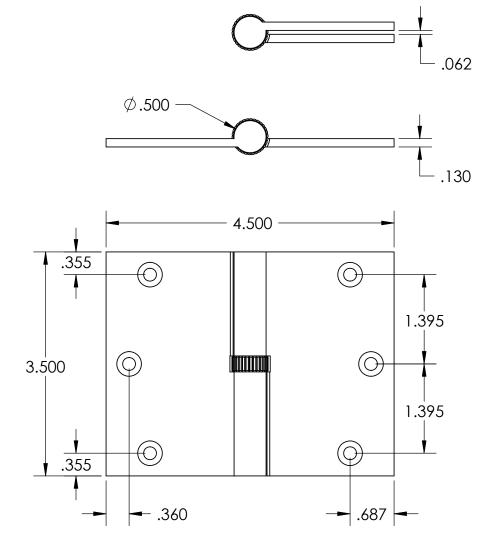

- Specify handing (left hand shown)
- Countersunk for #10 screws
- Available with all standard finials
- Swaged for mortise application

Merit Metal Products Inc. 242 Valley Road Warrington, PA 18976 P 215-343-2500 F 215-343-4839 The information contained in this drawing is the sole intellectual property of Merit Metal Products. Any reproduction in part or as a whole without the written permission of Merit Metal Products is prohibited.

Unless Otherwise Specified:

Dimensions are in inches

All dimensions are from edge, theoretical sharp corner, or hole center.

|        | NAME | DATE       |
|--------|------|------------|
| Drawn: | AJE  | 11/18/2021 |
|        |      |            |

Comments:

Round Knuckle Lift Off Hinge with Knurled Bushing - 3-1/2" x 4-1/2"

PART. NO.

152K-3.5X4.5-LH 152K-3.5X4.5-RH