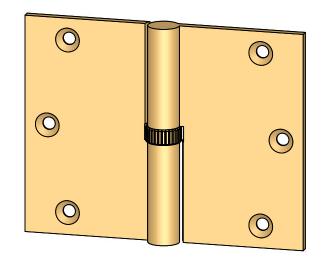

- Specify handing (left hand shown)
- Countersunk for #10 screws
- Available with all standard finials
- Swaged for mortise application

Merit Metal Products Inc. 242 Valley Road Warrington, PA 18976 P 215-343-2500 F 215-343-4839 The information contained in this drawing is the sole intellectual property of Merit Metal Products. Any reproduction in part or as a whole without the written permission of Merit Metal Products is prohibited.

Comments:

Round Knuckle Lift Off Hinge with Knurled Bushing - 3-1/2" x 4-1/2"

PART. NO.

152K-3.5X4.5-LH 152K-3.5X4.5-RH