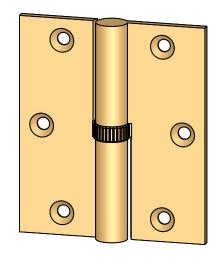

- Specify handing (left hand shown)
- Countersunk for #10 screws
- Available with all standard finials
- Swaged for mortise application

Merit Metal Products Inc. 242 Valley Road Warrington, PA 18976 P 215-343-2500 F 215-343-4839 The information contained in this drawing is the sole intellectual property of Merit Metal Products. Any reproduction in part or as a whole without the written permission of Merit Metal Products is prohibited.

Comments:

Round Knuckle Lift Off Hinge with Knurled Bushing - 3-1/2" x 3"

PART. NO.

152K-3.5X3-LH 152K-3.5X3-RH