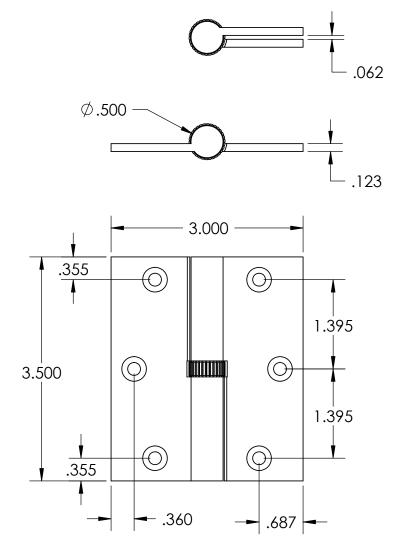

- Specify handing (left hand shown)
- Countersunk for #10 screws
- Available with all standard finials
- Swaged for mortise application

Merit Metal Products Inc. 242 Valley Road Warrington, PA 18976 P 215-343-2500 F 215-343-4839 The information contained in this drawing is the sole intellectual property of Merit Metal Products. Any reproduction in part or as a whole without the written permission of Merit Metal Products is prohibited.

Unless Otherwise Specified:

Dimensions are in inches

All dimensions are from edge, theoretical sharp corner, or hole center.

|        | NAME | DATE       |
|--------|------|------------|
| Drawn: | AJE  | 11/18/2021 |
|        |      |            |

Comments:

Round Knuckle Lift Off Hinge with Knurled Bushing - 3-1/2" x 3"

PART. NO.

152K-3.5X3-LH 152K-3.5X3-RH