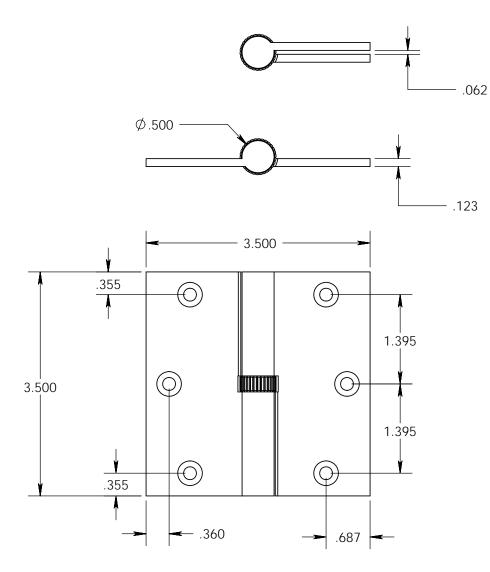

- Specify handing (left hand shown)
- Countersunk for #10 screws
- Available with all standard finials
- Swaged for mortise application

Merit Metal Products Inc. 242 Valley Road Warrington, PA 18976 P 215-343-2500 F 215-343-4839 The information contained in this drawing is the sole intellectual property of Merit Metal Products. Any reproduction in part or as a whole without the written permission of Merit Metal Products is prohibited.

Unless Otherwise Specified:

Dimensions are in inches

All dimensions are from edge, theoretical sharp corner, or hole center.

|        | NAME | DATE   |
|--------|------|--------|
| Drawn: | AJC  | 8/2/17 |
|        |      |        |

Comments:

Round Knuckle Lift Off Hinge with Knurled Bushing - 3.5" x 3.5"

PART. NO.

152K-3.5x3.5-LH 152K-3.5x3.5-RH