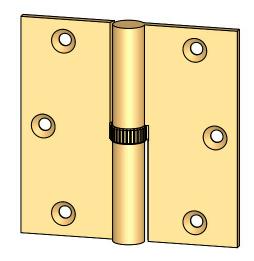

- Specify handing (left hand shown)
- Countersunk for #10 screws
- Available with all standard finials
- Swaged for mortise application

Merit Metal Products Inc. 242 Valley Road Warrington, PA 18976 P 215-343-2500 F 215-343-4839 The information contained in this drawing is the sole intellectual property of Merit Metal Products. Any reproduction in part or as a whole without the written permission of Merit Metal Products is prohibited.

Comments:

Round Knuckle Lift Off Hinge with Knurled Bushing - 3.5" x 3.5"

PART. NO.

152K-3.5x3.5-LH 152K-3.5x3.5-RH