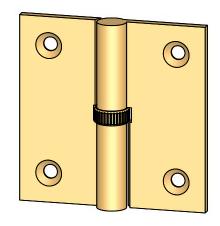

Comments:

Cabinet Size Round Knuckle Lift Off Hinge with Knurled Bushing - 2" x 2"

PART. NO.

152K-2x2-LH 152K-2x2-RH