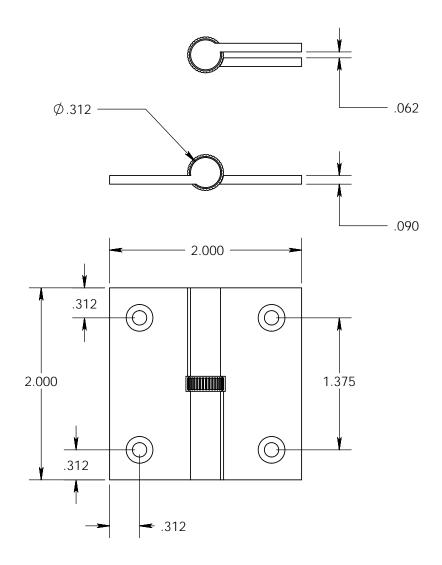

- Specify handing (left hand shown)
- Countersunk for #6 screws
- Available with all standard finials
- Swaged for mortise application

Merit Metal Products Inc. 242 Valley Road Warrington, PA 18976 P 215-343-2500 F 215-343-4839 The information contained in this drawing is the sole intellectual property of Merit Metal Products. Any reproduction in part or as a whole without the written permission of Merit Metal Products is prohibited.

Comments:

Cabinet Size Round Knuckle Lift Off Hinge with Knurled Bushing - 2" x 2"

PART. NO.

152K-2x2-LH 152K-2x2-RH