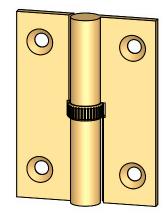

- Specify handing (left hand shown)
- Countersunk for #6 screws
- Available with all standard finials
- Swaged for mortise application

Merit Metal Products Inc. 242 Valley Road Warrington, PA 18976 P 215-343-2500 F 215-343-4839 The information contained in this drawing is the sole intellectual property of Merit Metal Products. Any reproduction in part or as a whole without the written permission of Merit Metal Products is prohibited.

Unless Otherwise Specified:

Dimensions are in inches

All dimensions are from edge, theoretical sharp corner, or hole center.

| Drawn: AJC 8/2/1 | 7 |
|------------------|---|

Comments:

Cabinet Size Round Knuckle Lift Off Hinge with Knurled Bushing - 2" x 1-1/2"

PART. NO.

152K-2x1.5-LH 152K-2x1.5-RH