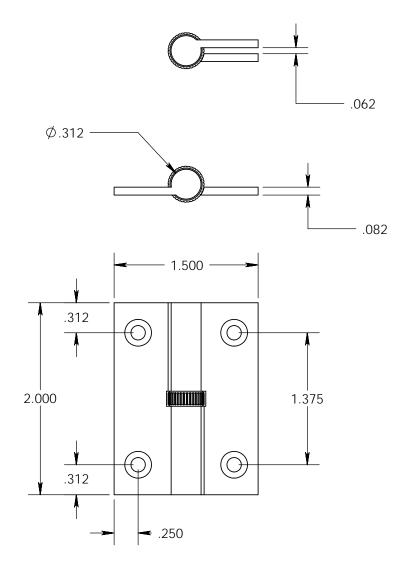

- Specify handing (left hand shown)
- Countersunk for #6 screws
- Available with all standard finials
- Swaged for mortise application

Merit Metal Products Inc. 242 Valley Road Warrington, PA 18976 P 215-343-2500 F 215-343-4839 The information contained in this drawing is the sole intellectual property of Merit Metal Products. Any reproduction in part or as a whole without the written permission of Merit Metal Products is prohibited.

Unless Otherwise Specified:

Dimensions are in inches

All dimensions are from edge, theoretical sharp corner, or hole center.

| Drawn: AJC 8/2/1 | 7 |
|------------------|---|

Comments:

Cabinet Size Round Knuckle Lift Off Hinge with Knurled Bushing - 2" x 1-1/2"

PART. NO.

152K-2x1.5-LH 152K-2x1.5-RH