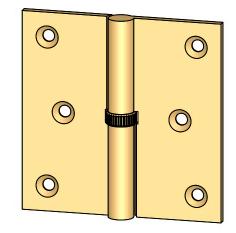

Comments:

Cabinet Size Round Knuckle Lift Off Hinge with Knurled Bushing - 2-1/2" x 2-1/2"

PART. NO.

152K-2.5x2.5-LH 152K-2.5x2.5-RH