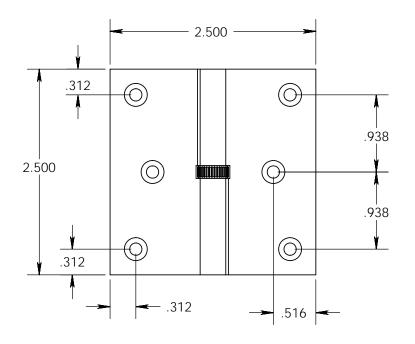

Unless Otherwise Specified:

Dimensions are in inches

All dimensions are from edge, theoretical sharp corner, or hole center.

|        | NAME | DATE   |
|--------|------|--------|
| Drawn: | AJC  | 8/2/17 |
|        |      |        |

Comments:

Cabinet Size Round Knuckle Lift Off Hinge with Knurled Bushing - 2-1/2" x 2-1/2"

PART. NO.

152K-2.5x2.5-LH 152K-2.5x2.5-RH