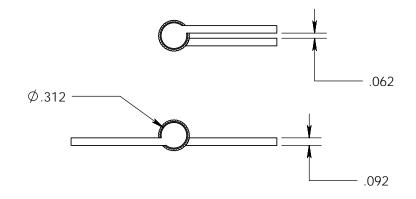

- Specify handing (left hand shown)
- Countersunk for #6 screws
- Available with all standard finials
- Swaged for mortise application

Merit Metal Products Inc. 242 Valley Road Warrington, PA 18976 P 215-343-2500 F 215-343-4839 The information contained in this drawing is the sole intellectual property of Merit Metal Products. Any reproduction in part or as a whole without the written permission of Merit Metal Products is prohibited.