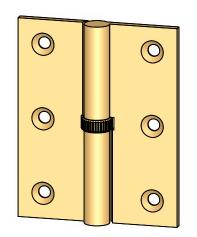

- Specify handing (left hand shown)
- Countersunk for #6 screws
- Available with all standard finials
- Swaged for mortise application

| LICDIT                                                                                                | The information contained in this drawing is the sole                                                                                                                      | Unless Otherwise Specified:                                                                               | Drawn:  | NAME<br>AJC | DATE<br>8/2/17 | IITLE: Cabinet Size Round Knuckle<br>Lift Off Hingewith Knurled |
|-------------------------------------------------------------------------------------------------------|----------------------------------------------------------------------------------------------------------------------------------------------------------------------------|-----------------------------------------------------------------------------------------------------------|---------|-------------|----------------|-----------------------------------------------------------------|
| Merit Metal Products Inc.<br>242 Valley Road<br>Warrington, PA 18976<br>P 215-343-2500 F 215-343-4839 | intellectual property of<br>Merit Metal Products. Any<br>reproduction in part or as a<br>whole without the written<br>permission of Merit Metal<br>Products is prohibited. | Dimensions are in inches<br>All dimensions are from<br>edge, theoretical sharp<br>corner, or hole center. | Comment | ts:         |                | PART. NO.<br>152K-2.5x2-LH<br>152K-2.5x2-RH                     |