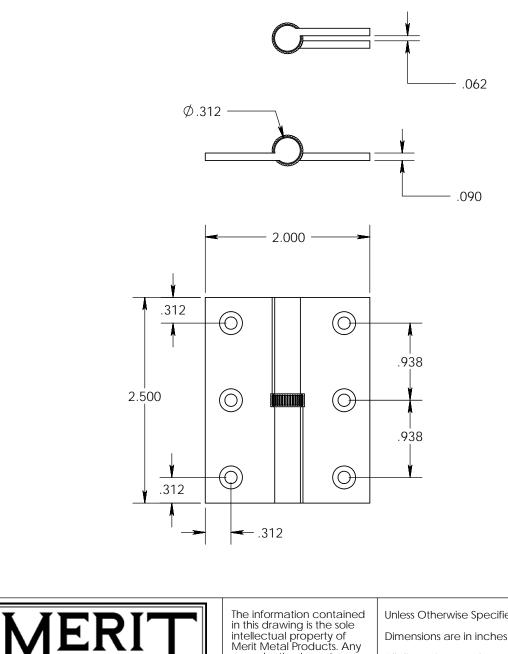

- Specify handing (left hand shown)
- Countersunk for #6 screws
- Available with all standard finials
- Swaged for mortise application

| LICDIT                                                                                                | The information contained in this drawing is the sole                                                                                                                      | Unless Otherwise Specified:                                                                               | Drawn:  | NAME<br>AJC | DATE<br>8/2/17 | IITLE: Cabinet Size Round Knuckle<br>Lift Off Hingewith Knurled |
|-------------------------------------------------------------------------------------------------------|----------------------------------------------------------------------------------------------------------------------------------------------------------------------------|-----------------------------------------------------------------------------------------------------------|---------|-------------|----------------|-----------------------------------------------------------------|
| Merit Metal Products Inc.<br>242 Valley Road<br>Warrington, PA 18976<br>P 215-343-2500 F 215-343-4839 | intellectual property of<br>Merit Metal Products. Any<br>reproduction in part or as a<br>whole without the written<br>permission of Merit Metal<br>Products is prohibited. | Dimensions are in inches<br>All dimensions are from<br>edge, theoretical sharp<br>corner, or hole center. | Comment | ts:         |                | PART. NO.<br>152K-2.5x2-LH<br>152K-2.5x2-RH                     |