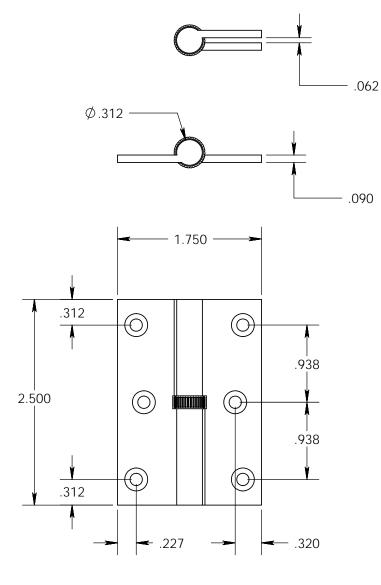

- Specify handing (left hand shown)
- Countersunk for #6 screws
- Available with all standard finials
- Swaged for mortise application

Merit Metal Products Inc. 242 Valley Road Warrington, PA 18976 P 215-343-2500 F 215-343-4839 The information contained in this drawing is the sole intellectual property of Merit Metal Products. Any reproduction in part or as a whole without the written permission of Merit Metal Products is prohibited.

Unless Otherwise Specified:

Dimensions are in inches

All dimensions are from edge, theoretical sharp corner, or hole center.

|        | NAME | DATE   |
|--------|------|--------|
| Drawn: | AJC  | 8/2/17 |
|        |      |        |

Comments:

Cabinet Size Round Knuckle Lift Off Hinge with Knurled Bushing - 2-1/2" x 1-3/4"

PART. NO.

152K-2.5x1.75-LH 152K-2.5x1.75-RH