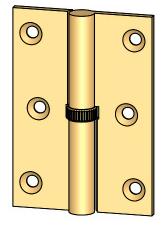

- Specify handing (left hand shown)
- Countersunk for #6 screws
- Available with all standard finials
- Swaged for mortise application

Merit Metal Products Inc. 242 Valley Road Warrington, PA 18976 P 215-343-2500 F 215-343-4839 The information contained in this drawing is the sole intellectual property of Merit Metal Products. Any reproduction in part or as a whole without the written permission of Merit Metal Products is prohibited.

Comments:

Cabinet Size Round Knuckle Lift Off Hinge with Knurled Bushing - 2-1/2" x 1-3/4"

PART. NO.

152K-2.5x1.75-LH 152K-2.5x1.75-RH